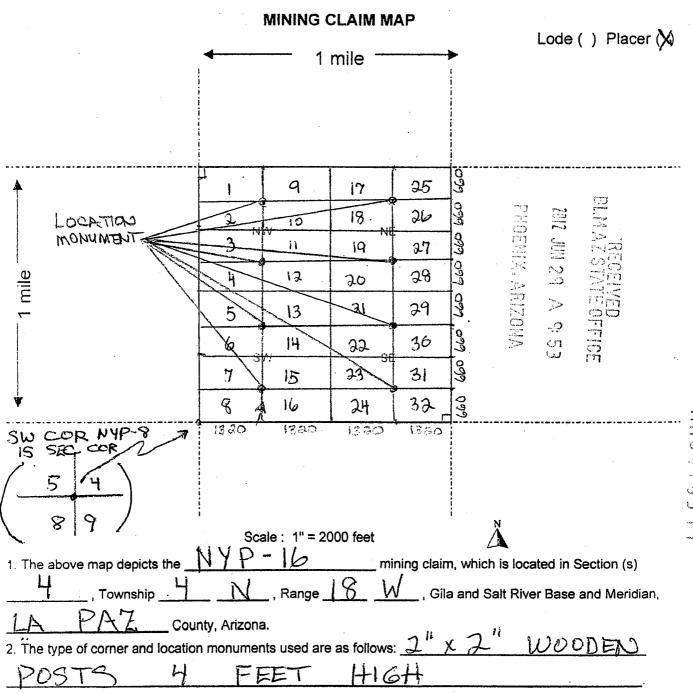

# SUPPLEMENT ATTACHMENT TO QUIT CLAIM PEED TO ARCHEAN MOUNTAIN MINING GROUP, LLC

| M                                      | AINTE                | NANCE FEE PA        | YMENT                      |                |               |                 | 2015           |                    |
|----------------------------------------|----------------------|---------------------|----------------------------|----------------|---------------|-----------------|----------------|--------------------|
| CI                                     | laimant              | Name:               |                            |                |               | HOENIX, ARIZONA |                | 취곱                 |
|                                        |                      | s: BLM              |                            |                | ><            | 2 u             | STAIL<br>STAIL |                    |
|                                        | City:State: Zip:     |                     |                            |                | Date<br>Stamp | A               |                | f & I cannot see a |
| Te                                     | elephon              | e:                  |                            |                |               | 170             | ٥.             |                    |
|                                        |                      |                     |                            |                |               | 6.75 do         | 한<br>다 5       | )<br>[ ]<br>[ ]    |
|                                        |                      |                     |                            |                |               |                 | J.             | 1.1                |
|                                        | <b>l</b> Che         | eck here if this is | a change of address.       |                |               |                 |                |                    |
| 0                                      | LINE<br>NO.          | AMC<br>NUMBER       | CLAIM/SITE NAME            | COUNTY RED     |               | TWP             | RNG            | SEC                |
|                                        | 1                    | 416374              | NYP-II                     | 2012-          | 07421         | 0040 N          | 0180U)         | 064                |
|                                        | 2                    | 416375              | NYP-1Z                     | 2017-          | -02422        | 0040N           | 0180U          | 004                |
|                                        | 3                    | 416376              | NYP-13                     | 2012-          | - 02423       | 0040N           | o180W          | 004                |
|                                        | 4                    | 416377              | NYP-14                     | 2012           | - 02424       | 0040N           | 01804          | 004                |
|                                        | 5                    | 416378              | NYP-15                     | Z01Z -         | -02425        | 0040N           | 01801          | 004                |
|                                        | 6                    | 416379              | NYP-16                     | Z0[Z -         | -02426        | 0040N           | 0180W          | 004                |
|                                        | 7                    | 416380              | NYP-17                     | 2012-          | - 02427       | 0040N           | 0180W          | 004                |
|                                        | 8                    | 416381              | NYP-18                     | 2012 -         | - 02428       | 0040N           | 01801          | 004                |
|                                        | 9                    | 416382              | NYP-19                     | 2012-          | - 02429       | 2040N           | 0180W          | 004                |
|                                        | 10                   | 416383              | NYP-ZO                     | 2012-          | - 02430       | DOHON           | 0180W          | 004                |
| List additional claims on Form MCF114. |                      |                     | No. of Claims<br>Check No: |                |               |                 |                |                    |
| Bu                                     | reau of              | f Land Managen      | nent                       | Receipt No.: _ |               | _               |                |                    |
|                                        | Arizona State Office |                     |                            | For RIM Usa O  | m ly          |                 |                |                    |