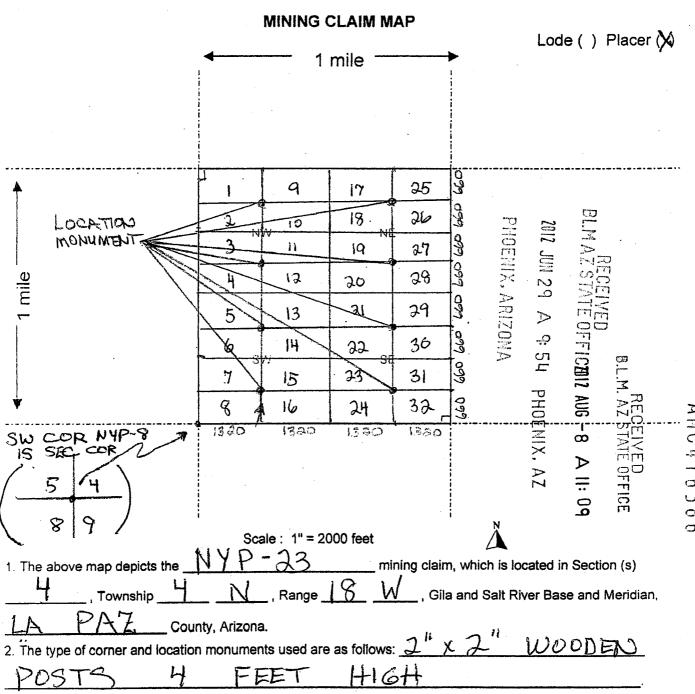

| LINE<br>NO. | AMC<br>NUMBER | CLAIM/SITE NAME | COUNTY RECORDER<br>DATA (If available) | TWP | RNG | SEC |
|-------------|---------------|-----------------|----------------------------------------|-----|-----|-----|
| 1           | 416384        | NYP-21          | 2012-02431                             | 4N  | 18W | 004 |
| 2           | 416385        | NYP - 22        | 2012-02432                             | 4 N | 18W | 004 |
| 3           | 416386        | NYP-23          | 2012-02433                             | 4 N | 18W | /   |
| 4           | 416387        | NYP-24          | 2012-02434                             | 4N  | 18W | 004 |
| 5           | 416388        | NYP- 25         | 2012-02435                             | 4 N | 18W | 004 |
| 6           | 416389        | NYP-26          | 2012 - 62436                           | 4 N | 18W | 604 |
| 7           | 416390        | NYP-27          | 2012 - 02437                           | 4N  | 18W | 004 |
| 8           | 416391        | NYP-28          | 2012 - 02438                           | 4N  | 18W | 004 |
| 9           | 416392        | NYP-29          | 2012-02439                             | 4N  | 18W | 004 |
| 10          | 416393        | NYP-30          | 2012-02440                             | 41  | 18W | 001 |