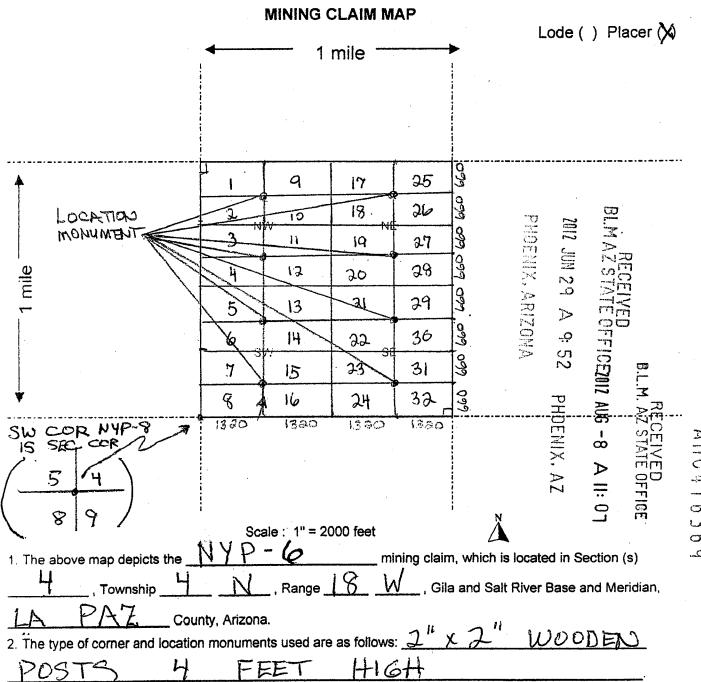

N                                                                                                       |                 |                | ָרֶ <b>י</b>     | S CE             |
|                                                                                                                        |                 |                | <del>-</del>     | •                |
| DATED AND POSTED on the ground this 9th day of MA                                                                      | , 20            | 12             | 7 :              | OFFICE<br>OFFICE |
| Jest (150)                                                                                                             |                 |                |                  | MCF102           |

Form MCF100a Revised July 2005



This form is available from the Arizona Department of Mines & Mineral Resources and may be reproduced.

3. The bearings and distances in degrees and feet between claim corners are as depicted on the map.

Page 1 of 2 Requested By: Plomsa Placers SHELLY D BAKER, RECORDER OFFICIAL RECORDS OF LA PAZ COUNTY, AZ 05-09-2012 05:17 PM Recording Fee \$10.00

| LOCATION NOTICE FOR PLACER MINING CLAIM                                                                          | week.                 |                                   |
|------------------------------------------------------------------------------------------------------------------|-----------------------|-----------------------------------|
| NOTICE IS HEREBY GIVEN that the NYP-7