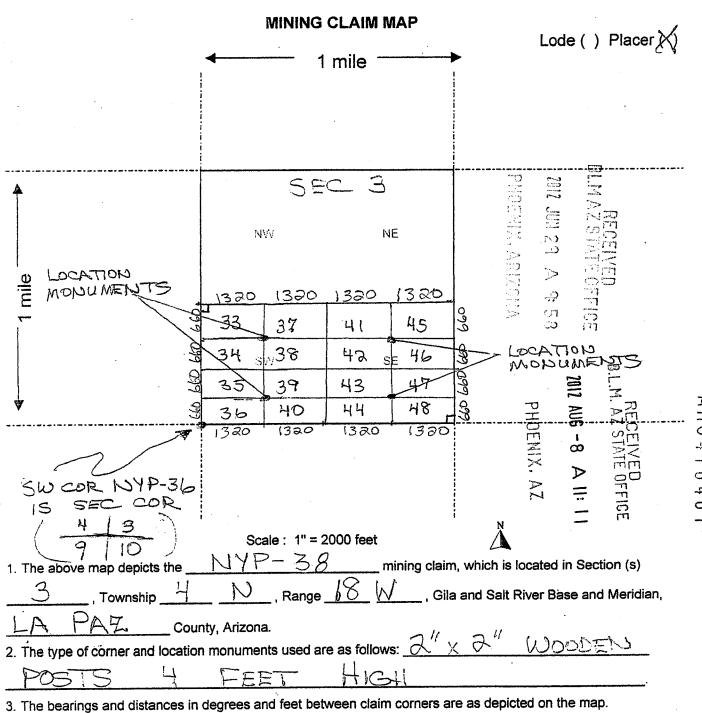

## SUPPLEMENT ATTACHMENT TO QUIT CLAIM PEEP TO ARCHEAN MOUNTAIN MINING GROUP. LLC

| Claimant    | Name:              |                      |                                          | 54           | 310        | N20 |
|-------------|--------------------|----------------------|------------------------------------------|--------------|------------|-----|
| Address:    |                    |                      | BLM                                      | IIX, ARIZONA | 24         |     |
|             |                    | tate: Zip:           | Date<br>Stamp                            | RIZ          | D          |     |
| Telephon    | e:                 |                      | Stamp                                    | 9            | <u>.</u> و |     |
| E-mail ad   | dress:             |                      | 7 13 1 1 1 1 1 1 1 1 1 1 1 1 1 1 1 1 1 1 |              | 15         |     |
| Signature   | :                  |                      |                                          |              |            |     |
| ☐ Che       | ck here if this is | a change of address. |                                          |              |            |     |
| LINE<br>NO. | AMC<br>NUMBER      | CLAIM/SITE NAME      | COUNTY RECORDER DATA (If available)      | TWP          | RNG        | SEC |
| 1           | 416404             | NYP-41               | 2012-02451                               | 4N           | 18 W       | 3   |
| 2           | 416405             | NYP-42               | 2012-02452                               | 4N           | 18 W       | 3   |
| 3           | 416406             | NYP-43               | 2012-02453                               | 4N           | (8W        | 3   |
| 4           | 416407             | NYP-44               | 2012-02454                               | 4N           | 18W        | 3   |
| 5           | 416408             | NYP-45               | 2012 - 02455                             | 4N           | 18W        | 3   |
| 6           | 416409             | NYP-46               | 2012 - 02456                             | 14N          | 18 W       | 3   |
| 7           | 416410             | NYP-47               | 2012-02457                               | 4N           | 18W        | 3   |
| 8           | 416411             | NYP-48               | 2012-02458                               | 4N           | 18W        | 3   |
| 9           |                    | ,                    |                                          |              |            |     |