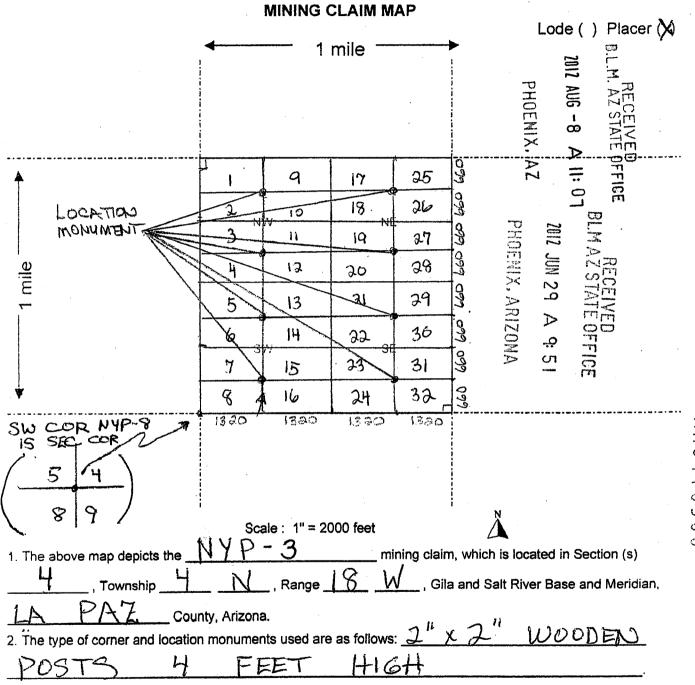

#### ARCHEAN MOUNTAIN MINING GROUP. LLC

| Address: |             |                    |                      | BLM                                    |               | DEC              | 20  |
|----------|-------------|--------------------|----------------------|----------------------------------------|---------------|------------------|-----|
| С        | ity:        | S                  | tate: Zip:           | Date                                   | 5<            |                  | 200 |
| Т        | elephon     | e:                 |                      | Stamp                                  | EIIIX, ARIZON | 24               | SI  |
|          |             |                    |                      |                                        | 200           | $\triangleright$ |     |
| S        | ignature    | :                  |                      |                                        | 9             | ÷                |     |
|          | ☐ Che       | ck here if this is | a change of address. |                                        | ,>            | رن<br>ا          |     |
|          | LINE<br>NO. | AMC<br>NUMBER      | CLAIM/SITE NAME      | COUNTY RECORDER<br>DATA (If available) | TWP           | RNG              | SEC |
|          | 1           | 416364             | NYP - 1              | 2012-02411                             | 00401         | 0180W            | 004 |
|          | 2           | 416365             | NYP - Z              | 2012-02412                             | 0040 N        | 0180W            | 004 |
|          | 3           | 416366             | NYP-3                | 2017-02413                             | 0046N         | 0180W            | 004 |
|          | 4           | 416367             | NYP - 4              | 2017-02414                             | 0040 N        | 0180W            | 004 |
|          | 5           | 416368             | NYP-5                | 2012-02415                             | 00401         | 0180W            | 004 |
|          | 6           | 416369             | MYP - 6              | 2012-02416                             | 0040N         | 0180W            | 004 |
|          | 7           | 416370             | NYP-7                | 2012 - 02417                           | 0040N         | 0180U)           | 004 |
|          | 8           | 416371             | NYP-8                | 7012 - 02418                           | 0040N         | 0180W            | 004 |