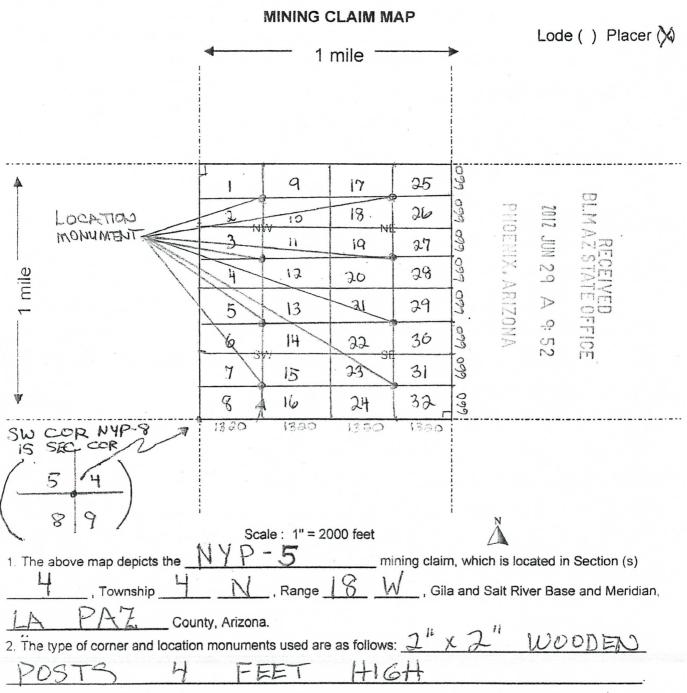

#### ARCHEAN MOUNTAIN MINING GROUP. LLC

| Address: |             |                    |                      | BLM                                    |               | DEC              | 20  |
|----------|-------------|--------------------|----------------------|----------------------------------------|---------------|------------------|-----|
| С        | ity:        | S                  | tate: Zip:           | Date                                   | 5<            |                  | 200 |
| Т        | elephon     | e:                 |                      | Stamp                                  | EIIIX, ARIZON | 24               | SI  |
|          |             |                    |                      |                                        | 200           | $\triangleright$ |     |
| S        | ignature    | :                  |                      |                                        | 9             | ÷                |     |
|          | ☐ Che       | ck here if this is | a change of address. |                                        | ,>            | رن<br>ا          |     |
|          | LINE<br>NO. | AMC<br>NUMBER      | CLAIM/SITE NAME      | COUNTY RECORDER<br>DATA (If available) | TWP           | RNG              | SEC |
|          | 1           | 416364             | NYP - 1              | 2012-02411                             | 00401         | 0180W            | 004 |
|          | 2           | 416365             | NYP - Z              | 2012-02412                             | 0040 N        | 0180W            | 004 |
|          | 3           | 416366             | NYP-3                | 2017-02413                             | 0046N         | 0180W            | 004 |
|          | 4           | 416367             | NYP - 4              | 2017-02414                             | 0040 N        | 0180W            | 004 |
|          | 5           | 416368             | NYP-5                | 2012-02415                             | 00401         | 0180W            | 004 |
|          | 6           | 416369             | MYP - 6              | 2012-02416                             | 0040N         | 0180W            | 004 |
|          | 7           | 416370             | NYP-7                | 2012 - 02417                           | 0040N         | 0180U)           | 004 |
|          | 8           | 416371             | NYP-8                | 7012 - 02418                           | 0040N         | 0180W            | 004 |