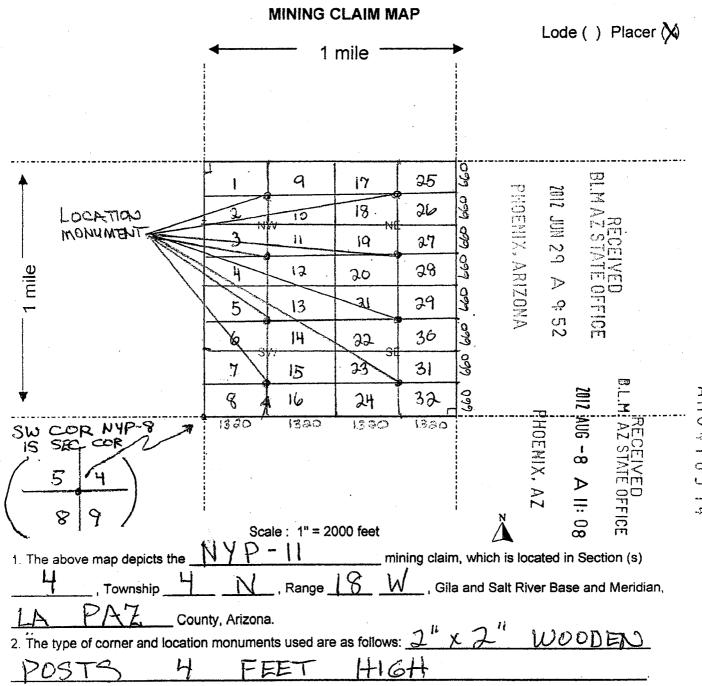

|            | ·             | <u> </u>          | ထ်               |               |
| DATED AND POSTED on the ground this 7th day of MA                            |            | , 20 [2       | х, аz             | $\triangleright$ | E OF          |
| LOCATOR (s) KOCHT JOY (AGENT)                                                |            |               |                   | <del>  .</del> 0 | FIC           |
| 0 ()                                                                         |            | •             |                   | Form M           | CF102         |
|                                                                              |            |               | Re                | vised Jul        | v 2005        |



Form MCF100a Revised July 2005

2012- | ## 422 Page 1 of |

Page 1 of L
Requested By: Plomsa Placers
SHELLY D BAKER, RECORDER
OFFICIAL RECORDS OF LA PAZ COUNTY, AZ
05-09-2012 05:17 PM Recording Fee \$10.00

| LOCATION NOTICE FOR PLACER MINING CLAIM