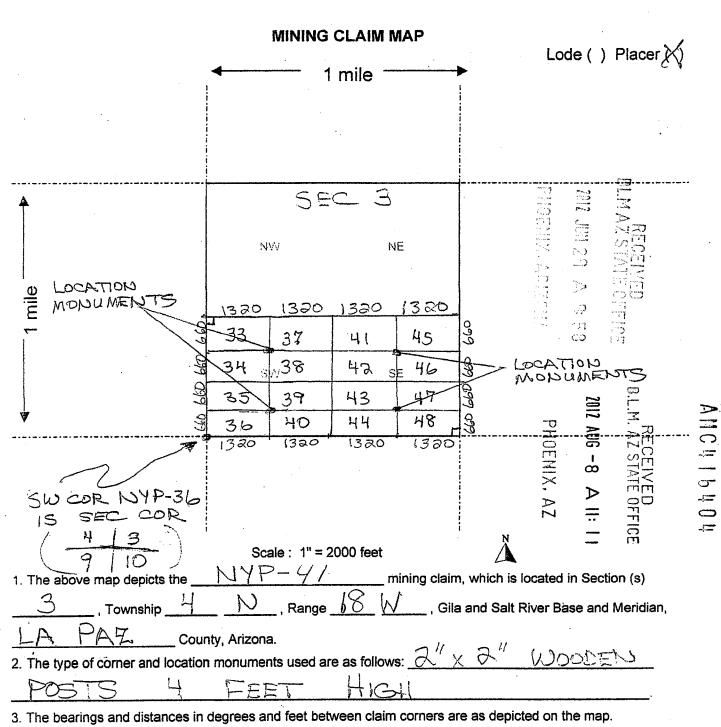

## SUPPLEMENT ATTACHMENT TO QUIT CLAIM PEEP TO ARCHEAN MOUNTAIN MINING GROUP. LLC

| Claimant    | Name:              |                      |                                          | 54           | 310        | N20 |
|-------------|--------------------|----------------------|------------------------------------------|--------------|------------|-----|
| Address:    |                    |                      | BLM                                      | IIX, ARIZONA | 24         |     |
|             |                    | tate: Zip:           | Date<br>Stamp                            | RIZ          | D          |     |
| Telephon    | e:                 |                      | Stamp                                    | 9            | <u>.</u> و |     |
| E-mail ad   | dress:             |                      | 7 13 1 1 1 1 1 1 1 1 1 1 1 1 1 1 1 1 1 1 |              | 15         |     |
| Signature   | :                  |                      |                                          |              |            |     |
| ☐ Che       | ck here if this is | a change of address. |                                          |              |            |     |
| LINE<br>NO. | AMC<br>NUMBER      | CLAIM/SITE NAME      | COUNTY RECORDER DATA (If available)      | TWP          | RNG        | SEC |
| 1           | 416404             | NYP-41               | 2012-02451                               | 4N           | 18 W       | 3   |
| 2           | 416405             | NYP-42               | 2012-02452                               | 4N           | 18 W       | 3   |
| 3           | 416406             | NYP-43               | 2012-02453                               | 4N           | (8W        | 3   |
| 4           | 416407             | NYP-44               | 2012-02454                               | 4N           | 18W        | 3   |
| 5           | 416408             | NYP-45               | 2012 - 02455                             | 4N           | 18W        | 3   |
| 6           | 416409             | NYP-46               | 2012 - 02456                             | 14N          | 18 W       | 3   |
| 7           | 416410             | NYP-47               | 2012-02457                               | 4N           | 18W        | 3   |
| 8           | 416411             | NYP-48               | 2012-02458                               | 4N           | 18W        | 3   |
| 9           |                    | ,                    |                                          |              |            |     |