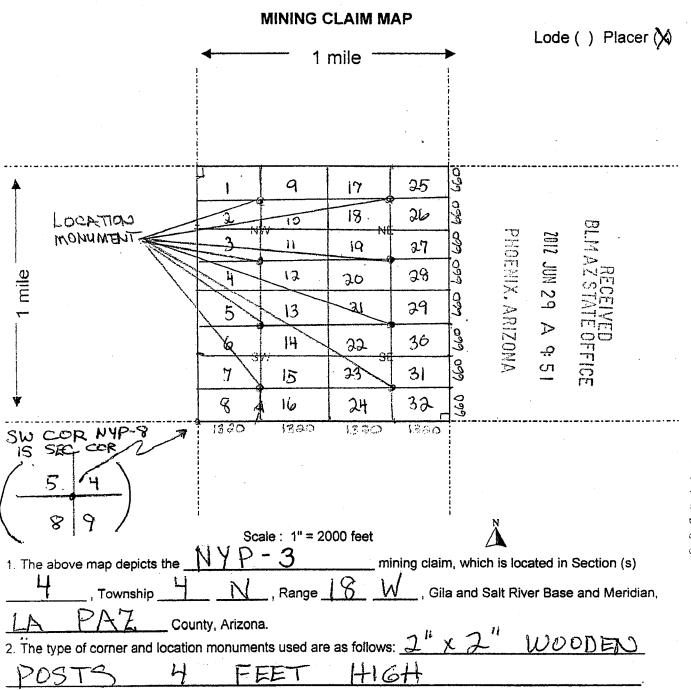

#### ARCHEAN MOUNTAIN MINING GROUP. LLC

| Address: |             |                    |                      | BLM                                    |               | DEC              | 20  |
|----------|-------------|--------------------|----------------------|----------------------------------------|---------------|------------------|-----|
| С        | ity:        | S                  | tate: Zip:           | Date                                   | 5<            |                  | 200 |
| Т        | elephon     | e:                 |                      | Stamp                                  | EIIIX, ARIZON | 24               | SI  |
|          |             |                    |                      |                                        | 200           | $\triangleright$ |     |
| S        | ignature    | :                  |                      |                                        | 9             | ÷                |     |
|          | ☐ Che       | ck here if this is | a change of address. |                                        | ,>            | رن<br>ا          |     |
|          | LINE<br>NO. | AMC<br>NUMBER      | CLAIM/SITE NAME      | COUNTY RECORDER<br>DATA (If available) | TWP           | RNG              | SEC |
|          | 1           | 416364             | NYP - 1              | 2012-02411                             | 00401         | 0180W            | 004 |
|          | 2           | 416365             | NYP - Z              | 2012-02412                             | 0040 N        | 0180W            | 004 |
|          | 3           | 416366             | NYP-3                | 2017-02413                             | 0046N         | 0180W            | 004 |
|          | 4           | 416367             | NYP - 4              | 2017-02414                             | 0040 N        | 0180W            | 004 |
|          | 5           | 416368             | NYP-5                | 2012-02415                             | 00401         | 0180W            | 004 |
|          | 6           | 416369             | MYP - 6              | 2012-02416                             | 0040N         | 0180W            | 004 |
|          | 7           | 416370             | NYP-7                | 2012 - 02417                           | 0040N         | 0180U)           | 004 |
|          | 8           | 416371             | NYP-8                | 7012 - 02418                           | 0040N         | 0180W            | 004 |