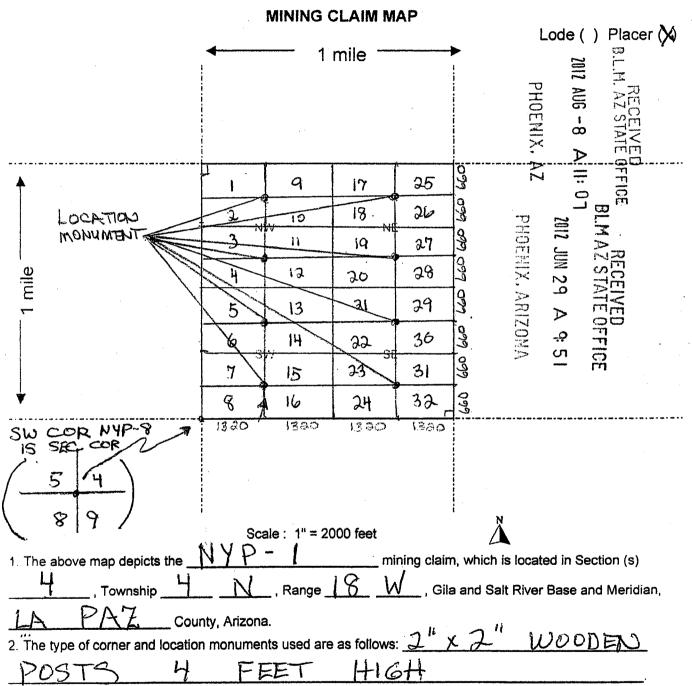

#### ARCHEAN MOUNTAIN MINING GROUP. LLC

| Address: |             |                    |                      | BLM                                    |               | DEC              | 20  |
|----------|-------------|--------------------|----------------------|----------------------------------------|---------------|------------------|-----|
| С        | ity:        | S                  | tate: Zip:           | Date                                   | 5<            |                  | 200 |
| Т        | elephon     | e:                 |                      | Stamp                                  | EIIIX, ARIZON | 24               | SI  |
|          |             |                    |                      |                                        | 200           | $\triangleright$ |     |
| S        | ignature    | :                  |                      |                                        | 9             | ÷                |     |
|          | ☐ Che       | ck here if this is | a change of address. |                                        | ,>            | رن<br>ا          |     |
|          | LINE<br>NO. | AMC<br>NUMBER      | CLAIM/SITE NAME      | COUNTY RECORDER<br>DATA (If available) | TWP           | RNG              | SEC |
|          | 1           | 416364             | NYP - 1              | 2012-02411                             | 00401         | 0180W            | 004 |
|          | 2           | 416365             | NYP - Z              | 2012-02412                             | 0040 N        | 0180W            | 004 |
|          | 3           | 416366             | NYP-3                | 2017-02413                             | 0046N         | 0180W            | 004 |
|          | 4           | 416367             | NYP - 4              | 2017-02414                             | 0040 N        | 0180W            | 004 |
|          | 5           | 416368             | NYP-5                | 2012-02415                             | 00401         | 0180W            | 004 |
|          | 6           | 416369             | MYP - 6              | 2012-02416                             | 0040N         | 0180W            | 004 |
|          | 7           | 416370             | NYP-7                | 2012 - 02417                           | 0040N         | 0180U)           | 004 |
|          | 8           | 416371             | NYP-8                | 7012 - 02418                           | 0040N         | 0180W            | 004 |