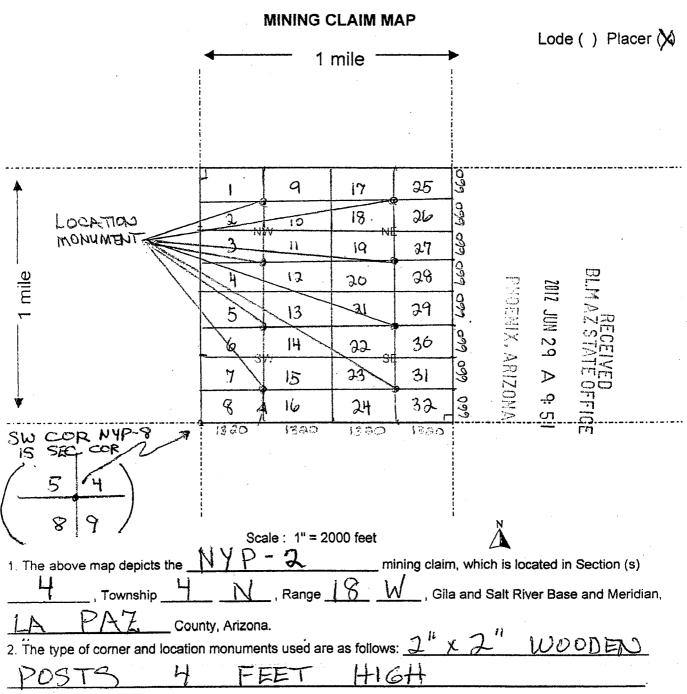

#### ARCHEAN MOUNTAIN MINING GROUP. LLC

| Address: |             |                    |                      | BLM                                    |               | DEC              | 20  |
|----------|-------------|--------------------|----------------------|----------------------------------------|---------------|------------------|-----|
| С        | ity:        | S                  | tate: Zip:           | Date                                   | 5<            |                  | 200 |
| Т        | elephon     | e:                 |                      | Stamp                                  | EIIIX, ARIZON | 24               | SI  |
|          |             |                    |                      |                                        | 200           | $\triangleright$ |     |
| S        | ignature    | :                  |                      |                                        | 9             | ÷                |     |
|          | ☐ Che       | ck here if this is | a change of address. |                                        | ,>            | رن<br>ا          |     |
|          | LINE<br>NO. | AMC<br>NUMBER      | CLAIM/SITE NAME      | COUNTY RECORDER<br>DATA (If available) | TWP           | RNG              | SEC |
|          | 1           | 416364             | NYP - 1              | 2012-02411                             | 00401         | 0180W            | 004 |
|          | 2           | 416365             | NYP - Z              | 2012-02412                             | 0040 N        | 0180W            | 004 |
|          | 3           | 416366             | NYP-3                | 2017-02413                             | 0046N         | 0180W            | 004 |
|          | 4           | 416367             | NYP - 4              | 2017-02414                             | 0040 N        | 0180W            | 004 |
|          | 5           | 416368             | NYP-5                | 2012-02415                             | 00401         | 0180W            | 004 |
|          | 6           | 416369             | MYP - 6              | 2012-02416                             | 0040N         | 0180W            | 004 |
|          | 7           | 416370             | NYP-7                | 2012 - 02417                           | 0040N         | 0180U)           | 004 |
|          | 8           | 416371             | NYP-8                | 7012 - 02418                           | 0040N         | 0180W            | 004 |