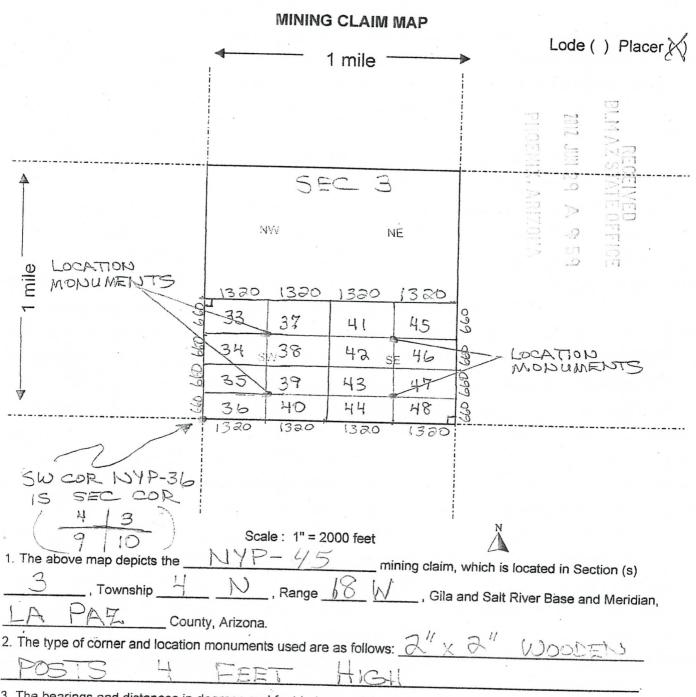

## SUPPLEMENT ATTACHMENT TO QUIT CLAIM PEEP TO ARCHEAN MOUNTAIN MINING GROUP. LLC

| Claimant    | Name:              |                      |                                          | 54           | 310        | N20 |
|-------------|--------------------|----------------------|------------------------------------------|--------------|------------|-----|
| Address:    |                    |                      | BLM                                      | IIX, ARIZONA | 24         |     |
|             |                    | tate: Zip:           | Date<br>Stamp                            | RIZ          | D          |     |
| Telephon    | e:                 |                      | Stamp                                    | 9            | <u>.</u> و |     |
| E-mail ad   | dress:             |                      | 7 13 1 1 1 1 1 1 1 1 1 1 1 1 1 1 1 1 1 1 |              | 15         |     |
| Signature   | :                  |                      |                                          |              |            |     |
| ☐ Che       | ck here if this is | a change of address. |                                          |              |            |     |
| LINE<br>NO. | AMC<br>NUMBER      | CLAIM/SITE NAME      | COUNTY RECORDER DATA (If available)      | TWP          | RNG        | SEC |
| 1           | 416404             | NYP-41               | 2012-02451                               | 4N           | 18 W       | 3   |
| 2           | 416405             | NYP-42               | 2012-02452                               | 4N           | 18 W       | 3   |
| 3           | 416406             | NYP-43               | 2012-02453                               | 4N           | (8W        | 3   |
| 4           | 416407             | NYP-44               | 2012-02454                               | 4N           | 18W        | 3   |
| 5           | 416408             | NYP-45               | 2012 - 02455                             | 4N           | 18W        | 3   |
| 6           | 416409             | NYP-46               | 2012 - 02456                             | 14N          | 18 W       | 3   |
| 7           | 416410             | NYP-47               | 2012-02457                               | 4N           | 18W        | 3   |
| 8           | 416411             | NYP-48               | 2012-02458                               | 4N           | 18W        | 3   |
| 9           |                    | ,                    |                                          |              |            |     |