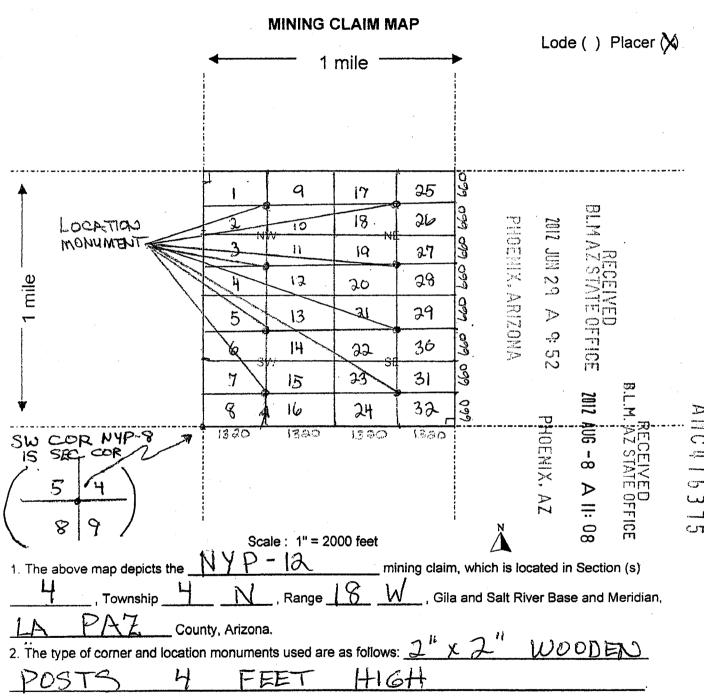

#### ARCHEAN MOUNTAIN MINING GROUP. LLC

| Address: |             |                    |                      | BLM                                    |               | DEC              | 20  |
|----------|-------------|--------------------|----------------------|----------------------------------------|---------------|------------------|-----|
| С        | ity:        | S                  | tate: Zip:           | Date                                   | 5<            |                  | 200 |
| Т        | elephon     | e:                 |                      | Stamp                                  | EIIIX, ARIZON | 24               | SI  |
|          |             |                    |                      |                                        | 200           | $\triangleright$ |     |
| S        | ignature    | :                  |                      |                                        | 9             | ÷                |     |
|          | ☐ Che       | ck here if this is | a change of address. |                                        | ,>            | رن<br>ا          |     |
|          | LINE<br>NO. | AMC<br>NUMBER      | CLAIM/SITE NAME      | COUNTY RECORDER<br>DATA (If available) | TWP           | RNG              | SEC |
|          | 1           | 416364             | NYP - 1              | 2012-02411                             | 00401         | 0180W            | 004 |
|          | 2           | 416365             | NYP - Z              | 2012-02412                             | 0040 N        | 0180W            | 004 |
|          | 3           | 416366             | NYP-3                | 2017-02413                             | 0046N         | 0180W            | 004 |
|          | 4           | 416367             | NYP - 4              | 2017-02414                             | 0040 N        | 0180W            | 004 |
|          | 5           | 416368             | NYP-5                | 2012-02415                             | 00401         | 0180W            | 004 |
|          | 6           | 416369             | MYP - 6              | 2012-02416                             | 0040N         | 0180W            | 004 |
|          | 7           | 416370             | NYP-7                | 2012 - 02417                           | 0040N         | 0180U)           | 004 |
|          | 8           | 416371             | NYP-8                | 7012 - 02418                           | 0040N         | 0180W            | 004 |