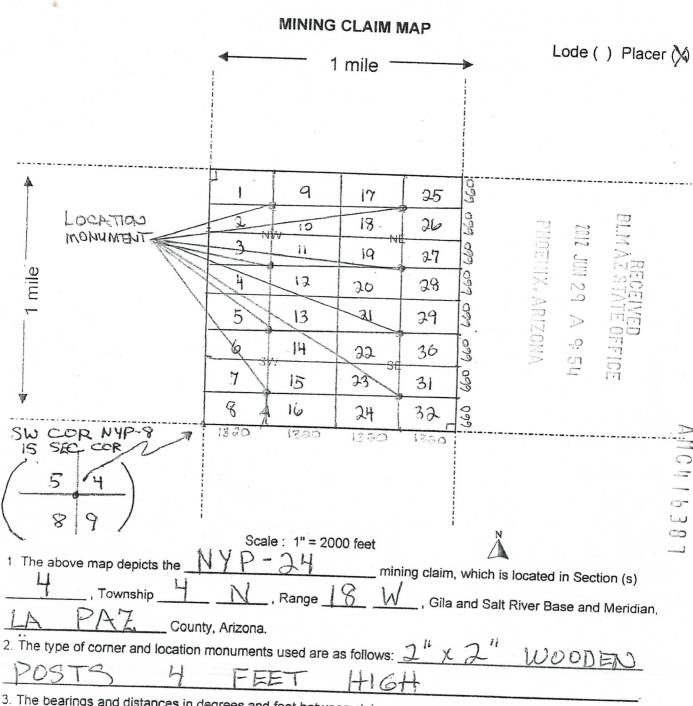

| LINE<br>NO. | AMC<br>NUMBER | CLAIM/SITE NAME | COUNTY RECORDER<br>DATA (If available) | TWP | RNG | SEC |
|-------------|---------------|-----------------|----------------------------------------|-----|-----|-----|
| 1           | 416384        | NYP-21          | 2012-02431                             | 4N  | 18W | 004 |
| 2           | 416385        | NYP - 22        | 2012-02432                             | 4 N | 18W | 004 |
| 3           | 416386        | NYP-23          | 2012-02433                             | 4 N | 18W | /   |
| 4           | 416387        | NYP-24          | 2012-02434                             | 4N  | 18W | 004 |
| 5           | 416388        | NYP- 25         | 2012-02435                             | 4 N | 18W | 004 |
| 6           | 416389        | NYP-26          | 2012 - 62436                           | 4 N | 18W | 604 |
| 7           | 416390        | NYP-27          | 2012 - 02437                           | 4N  | 18W | 004 |
| 8           | 416391        | NYP-28          | 2012 - 02438                           | 4N  | 18W | 004 |
| 9           | 416392        | NYP-29          | 2012-02439                             | 4N  | 18W | 004 |
| 10          | 416393        | NYP-30          | 2012-02440                             | 41  | 18W | 001 |