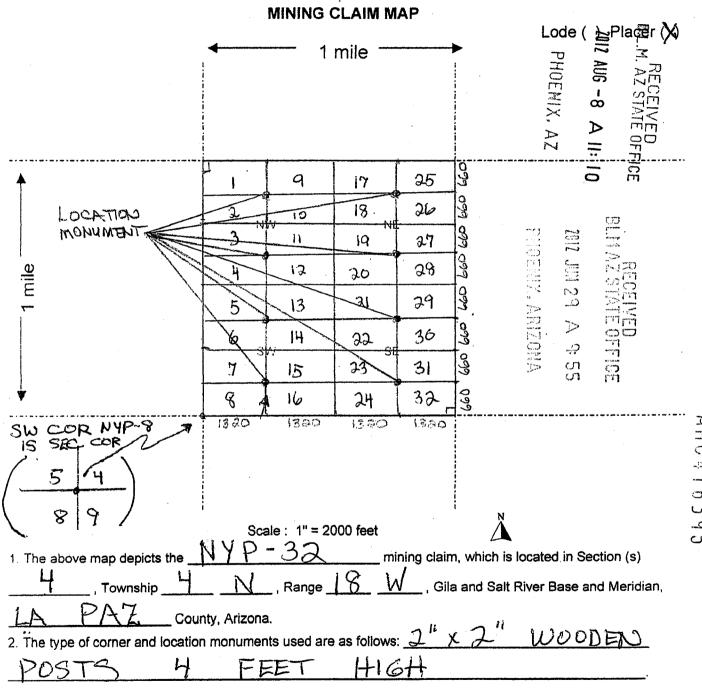

| oo reproduced.                          |



Form MCF100a Revised July 2005

012-2622

Page 1 of 2 Requested Bus Yashena Group SHELLY D BAKER, RECORDER OFFICIAL RECORDS OF LA PAZ COUNTY, AZ 05-23-2012 03:01 PM Recordina Fee \$10.00

| LOCATION NOTICE FOR PLACER MINING CLAIM                                        |                                          |                                   |
|--------------------------------------------------------------------------------|------------------------------------------|-----------------------------------|
| NOTICE IS HEREBY GIVEN that the NYP - 33                                       | 1                                        |                                   |
| placer mining claim has been located by                                        | BLM<br>Date