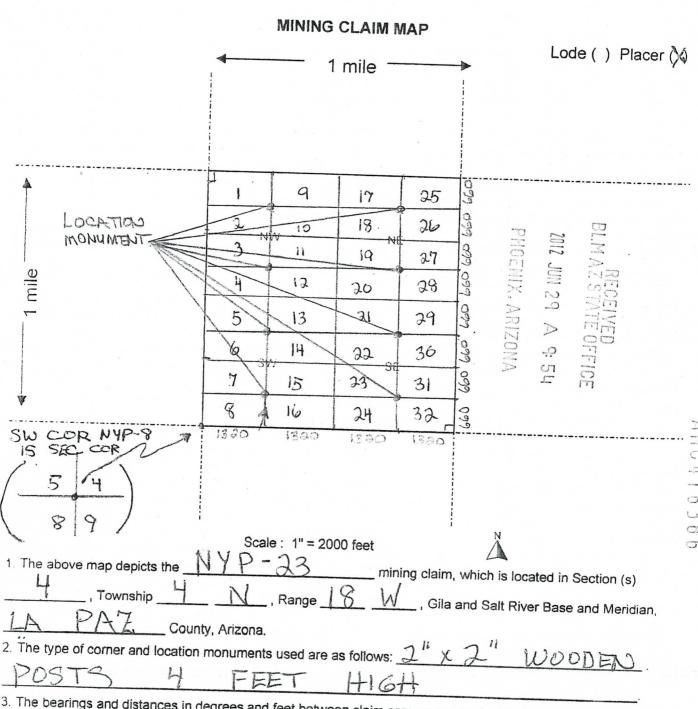

| LINE<br>NO. | AMC<br>NUMBER | CLAIM/SITE NAME | COUNTY RECORDER<br>DATA (If available) | TWP | RNG | SEC |
|-------------|---------------|-----------------|----------------------------------------|-----|-----|-----|
| 1           | 416384        | NYP-21          | 2012-02431                             | 4N  | 18W | 004 |
| 2           | 416385        | NYP - 22        | 2012-02432                             | 4 N | 18W | 004 |
| 3           | 416386        | NYP-23          | 2012-02433                             | 4 N | 18W | /   |
| 4           | 416387        | NYP-24          | 2012-02434                             | 4N  | 18W | 004 |
| 5           | 416388        | NYP- 25         | 2012-02435                             | 4 N | 18W | 004 |
| 6           | 416389        | NYP-26          | 2012 - 62436                           | 4 N | 18W | 604 |
| 7           | 416390        | NYP-27          | 2012 - 02437                           | 4N  | 18W | 004 |
| 8           | 416391        | NYP-28          | 2012 - 02438                           | 4N  | 18W | 004 |
| 9           | 416392        | NYP-29          | 2012-02439                             | 4N  | 18W | 004 |
| 10          | 416393        | NYP-30          | 2012-02440                             | 41  | 18W | 001 |