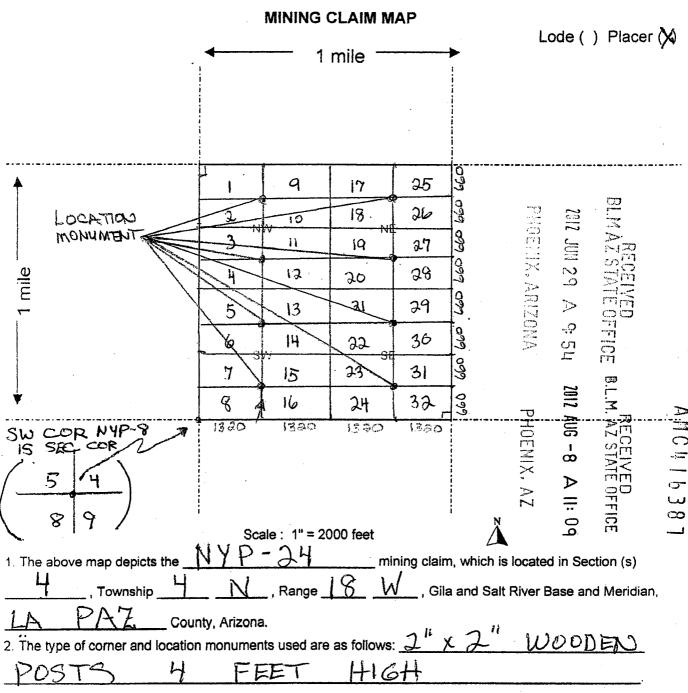

| LINE<br>NO. | AMC<br>NUMBER | CLAIM/SITE NAME | COUNTY RECORDER<br>DATA (If available) | TWP | RNG | SEC |
|-------------|---------------|-----------------|----------------------------------------|-----|-----|-----|
| 1           | 416384        | NYP-21          | 2012-02431                             | 4N  | 18W | 004 |
| 2           | 416385        | NYP - 22        | 2012-02432                             | 4 N | 18W | 004 |
| 3           | 416386        | NYP-23          | 2012-02433                             | 4 N | 18W | /   |
| 4           | 416387        | NYP-24          | 2012-02434                             | 4N  | 18W | 004 |
| 5           | 416388        | NYP- 25         | 2012-02435                             | 4 N | 18W | 004 |
| 6           | 416389        | NYP-26          | 2012 - 62436                           | 4 N | 18W | 604 |
| 7           | 416390        | NYP-27          | 2012 - 02437                           | 4N  | 18W | 004 |
| 8           | 416391        | NYP-28          | 2012 - 02438                           | 4N  | 18W | 004 |
| 9           | 416392        | NYP-29          | 2012-02439                             | 4N  | 18W | 004 |
| 10          | 416393        | NYP-30          | 2012-02440                             | 41  | 18W | 001 |