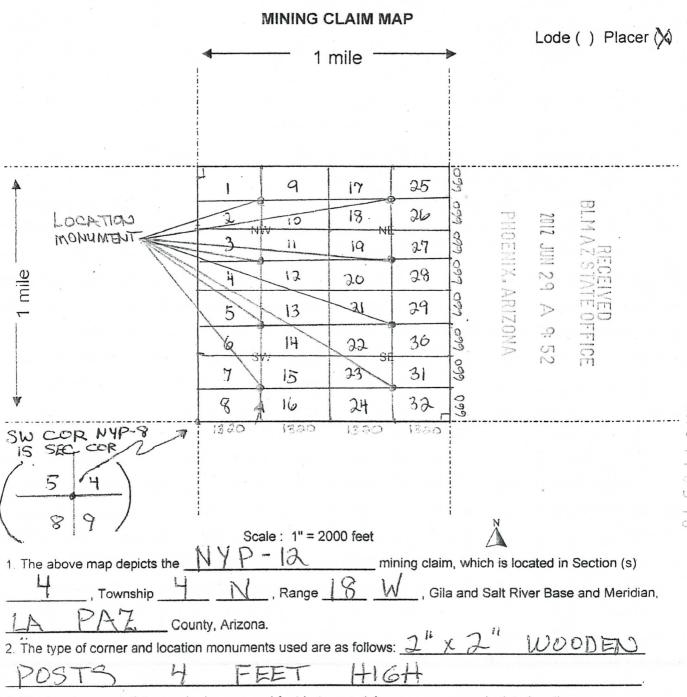

| AATT OF STREET BY AND ADDRESS OF STREET |              | r        |          | MCF102                |



2012-0:23
Page 1 of 2
Requested By: Plomsa Placers
SHELLY 0 BAKER, RECORDER
DEFICIAL RECORDS OF LA PAZ COUNTY, AZ
05-09-2012 05:17 PM Recordins Fee \$10.00

| LOCATION NOTICE FOR PLACER MINING CLAIM                                      |                                                                                                                |
|------------------------------------------------------------------------------|----------------------------------------------------------------------------------------------------------------|
| NOTICE IS HEREBY GIVEN that the NYP-13                                       |                                                                                                                |
| placer mining claim has been located by