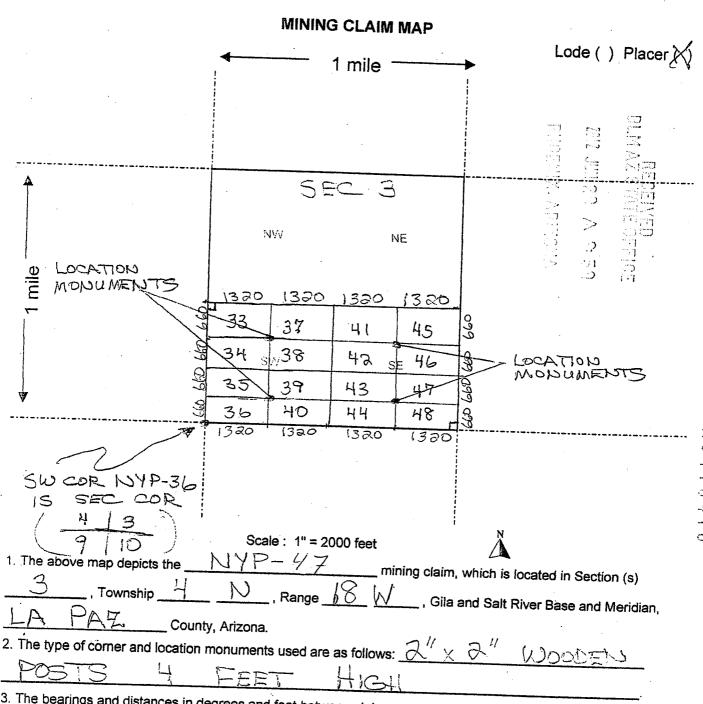

## SUPPLEMENT ATTACHMENT TO QUIT CLAIM PEEP TO ARCHEAN MOUNTAIN MINING GROUP. LLC

| Claimant    | Name:              |                      |                                          | 54           | 310        | N20 |
|-------------|--------------------|----------------------|------------------------------------------|--------------|------------|-----|
| Address:    |                    |                      | BLM                                      | IIX, ARIZONA | 24         |     |
|             |                    | tate: Zip:           | Date<br>Stamp                            | RIZ          | D          |     |
| Telephon    | e:                 |                      | Stamp                                    | 9            | <u>.</u> و |     |
| E-mail ad   | dress:             |                      | 7 13 1 1 1 1 1 1 1 1 1 1 1 1 1 1 1 1 1 1 |              | 15         |     |
| Signature   | :                  |                      |                                          |              |            |     |
| ☐ Che       | ck here if this is | a change of address. |                                          |              |            |     |
| LINE<br>NO. | AMC<br>NUMBER      | CLAIM/SITE NAME      | COUNTY RECORDER DATA (If available)      | TWP          | RNG        | SEC |
| 1           | 416404             | NYP-41               | 2012-02451                               | 4N           | 18 W       | 3   |
| 2           | 416405             | NYP-42               | 2012-02452                               | 4N           | 18 W       | 3   |
| 3           | 416406             | NYP-43               | 2012-02453                               | 4N           | (8W        | 3   |
| 4           | 416407             | NYP-44               | 2012-02454                               | 4N           | 18W        | 3   |
| 5           | 416408             | NYP-45               | 2012 - 02455                             | 4N           | 18W        | 3   |
| 6           | 416409             | NYP-46               | 2012 - 02456                             | 14N          | 18 W       | 3   |
| 7           | 416410             | NYP-47               | 2012-02457                               | 4N           | 18W        | 3   |
| 8           | 416411             | NYP-48               | 2012-02458                               | 4N           | 18W        | 3   |
| 9           |                    | ,                    |                                          |              |            |     |