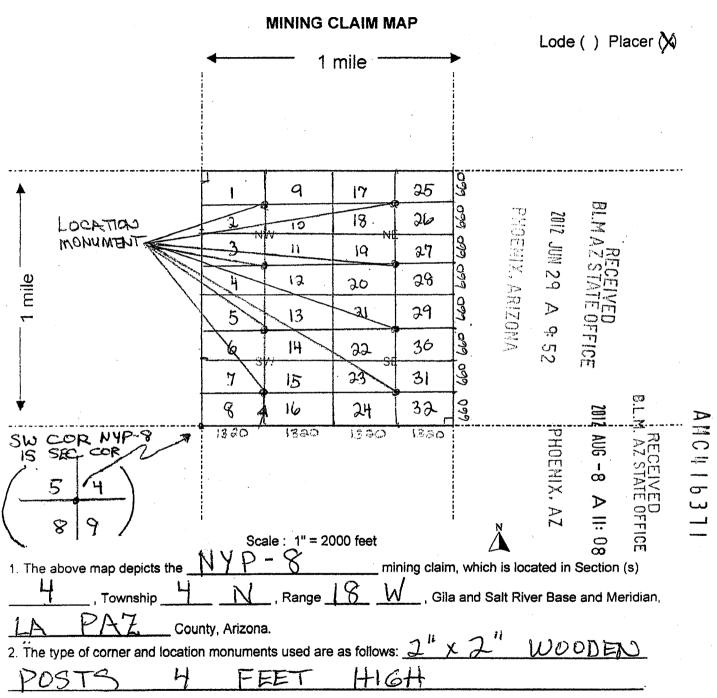

|                 |                                                  | R                | rorm IVI<br>evised Jul |                                          |



Form MCF100a Revised July 2005



Page 1 of L Requested By: Plomsa Placers SHELLY D BAKER, RECORDER OFFICIAL RECORDS OF LA PAZ COUNTY, AZ 05-09-2012 05:17 PM Recording Fee \$10.00

| LOCATION NOTICE FOR DI ACED MINING OF A IM