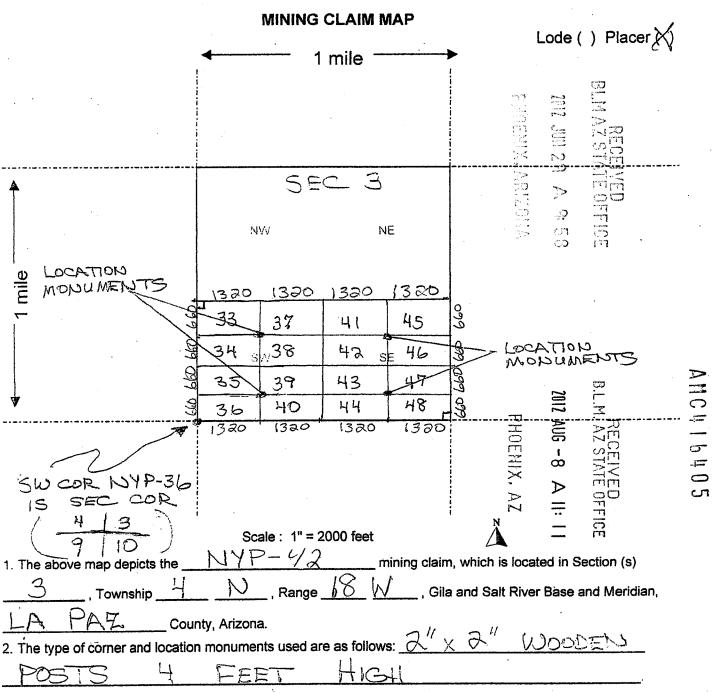

## SUPPLEMENT ATTACHMENT TO QUIT CLAIM PEEP TO ARCHEAN MOUNTAIN MINING GROUP. LLC

| Claimant    | Name:              |                      |                                          | 54           | 310        | N20 |
|-------------|--------------------|----------------------|------------------------------------------|--------------|------------|-----|
| Address:    |                    |                      | BLM                                      | IIX, ARIZONA | 24         |     |
|             |                    | tate: Zip:           | Date<br>Stamp                            | RIZ          | D          |     |
| Telephon    | e:                 |                      | Stamp                                    | 9            | <u>.</u> و |     |
| E-mail ad   | dress:             |                      | 7 13 1 1 1 1 1 1 1 1 1 1 1 1 1 1 1 1 1 1 |              | 15         |     |
| Signature   | :                  |                      |                                          |              |            |     |
| ☐ Che       | ck here if this is | a change of address. |                                          |              |            |     |
| LINE<br>NO. | AMC<br>NUMBER      | CLAIM/SITE NAME      | COUNTY RECORDER DATA (If available)      | TWP          | RNG        | SEC |
| 1           | 416404             | NYP-41               | 2012-02451                               | 4N           | 18 W       | 3   |
| 2           | 416405             | NYP-42               | 2012-02452                               | 4N           | 18 W       | 3   |
| 3           | 416406             | NYP-43               | 2012-02453                               | 4N           | (8W        | 3   |
| 4           | 416407             | NYP-44               | 2012-02454                               | 4N           | 18W        | 3   |
| 5           | 416408             | NYP-45               | 2012 - 02455                             | 4N           | 18W        | 3   |
| 6           | 416409             | NYP-46               | 2012 - 02456                             | 14N          | 18 W       | 3   |
| 7           | 416410             | NYP-47               | 2012-02457                               | 4N           | 18W        | 3   |
| 8           | 416411             | NYP-48               | 2012-02458                               | 4N           | 18W        | 3   |
| 9           |                    | ,                    |                                          |              |            |     |