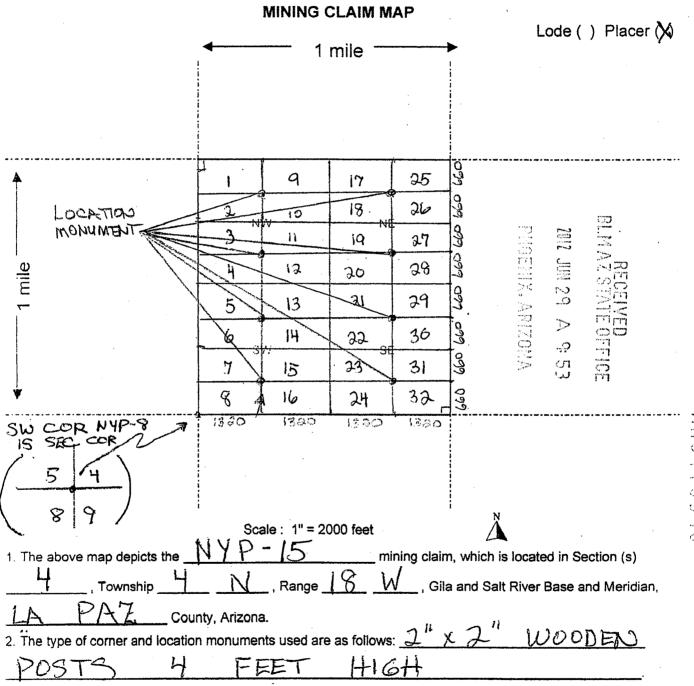

# SUPPLEMENT ATTACHMENT TO QUIT CLAIM PEED TO ARCHEAN MOUNTAIN MINING GROUP, LLC

| M                                      | AINTE                | NANCE FEE PA        | YMENT                      |                |               |                 | 2015           |                    |
|----------------------------------------|----------------------|---------------------|----------------------------|----------------|---------------|-----------------|----------------|--------------------|
| CI                                     | laimant              | Name:               |                            |                |               | HOENIX, ARIZONA |                | 취곱                 |
|                                        |                      | s: BLM              |                            |                | ><            | 2 u             | STAIL<br>STAIL |                    |
|                                        | City:State: Zip:     |                     |                            |                | Date<br>Stamp | A               |                | f & I cannot see a |
| Te                                     | elephon              | e:                  |                            |                |               | 170             | ٥.             |                    |
|                                        |                      |                     |                            |                |               | 6.75 do         | 한<br>다 5       | )<br>[ ]<br>[ ]    |
|                                        |                      |                     |                            |                |               |                 | J.             | 1.1                |
|                                        | <b>l</b> Che         | eck here if this is | a change of address.       |                |               |                 |                |                    |
| 0                                      | LINE<br>NO.          | AMC<br>NUMBER       | CLAIM/SITE NAME            | COUNTY RED     |               | TWP             | RNG            | SEC                |
|                                        | 1                    | 416374              | NYP-II                     | 2012-          | 07421         | 0040 N          | 0180U)         | 064                |
|                                        | 2                    | 416375              | NYP-1Z                     | 2017-          | -02422        | 0040N           | 0180U          | 004                |
|                                        | 3                    | 416376              | NYP-13                     | 2012-          | - 02423       | 0040N           | o180W          | 004                |
|                                        | 4                    | 416377              | NYP-14                     | 2012           | - 02424       | 0040N           | 01804          | 004                |
|                                        | 5                    | 416378              | NYP-15                     | Z01Z -         | -02425        | 0040N           | 01801          | 004                |
|                                        | 6                    | 416379              | NYP-16                     | Z0[Z -         | -02426        | 0040N           | 0180W          | 004                |
|                                        | 7                    | 416380              | NYP-17                     | 2012-          | - 02427       | 0040N           | 0180W          | 004                |
|                                        | 8                    | 416381              | NYP-18                     | 2012 -         | - 02428       | 0040N           | 01801          | 004                |
|                                        | 9                    | 416382              | NYP-19                     | 2012-          | - 02429       | 2040N           | 0180W          | 004                |
|                                        | 10                   | 416383              | NYP-ZO                     | 2012-          | - 02430       | DOHON           | 0180W          | 004                |
| List additional claims on Form MCF114. |                      |                     | No. of Claims<br>Check No: |                |               |                 |                |                    |
| Bu                                     | reau of              | f Land Managen      | nent                       | Receipt No.: _ |               | _               |                |                    |
|                                        | Arizona State Office |                     |                            | For RIM Usa O  | m ly          |                 |                |                    |