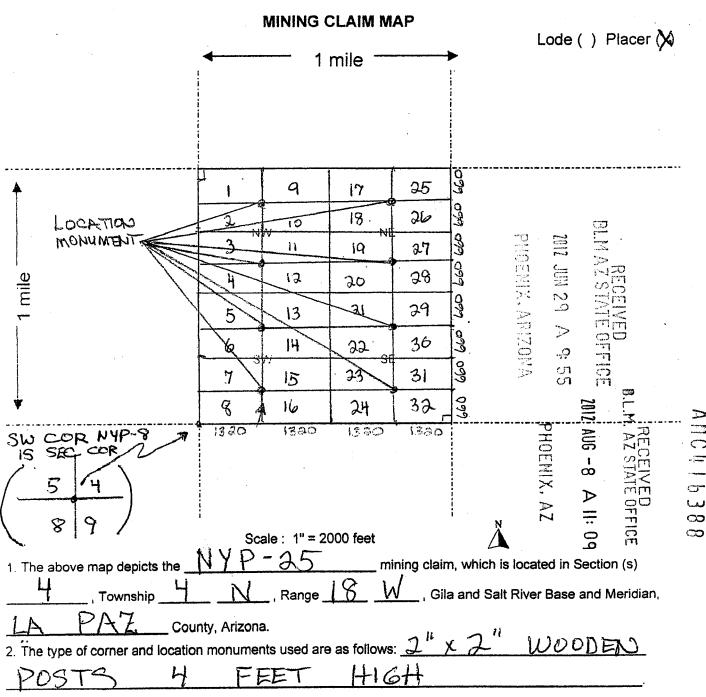

| LINE<br>NO. | AMC<br>NUMBER | CLAIM/SITE NAME | COUNTY RECORDER<br>DATA (If available) | TWP | RNG | SEC |
|-------------|---------------|-----------------|----------------------------------------|-----|-----|-----|
| 1           | 416384        | NYP-21          | 2012-02431                             | 4N  | 18W | 004 |
| 2           | 416385        | NYP - 22        | 2012-02432                             | 4 N | 18W | 004 |
| 3           | 416386        | NYP-23          | 2012-02433                             | 4 N | 18W | /   |
| 4           | 416387        | NYP-24          | 2012-02434                             | 4N  | 18W | 004 |
| 5           | 416388        | NYP- 25         | 2012-02435                             | 4 N | 18W | 004 |
| 6           | 416389        | NYP-26          | 2012 - 62436                           | 4 N | 18W | 604 |
| 7           | 416390        | NYP-27          | 2012 - 02437                           | 4N  | 18W | 004 |
| 8           | 416391        | NYP-28          | 2012 - 02438                           | 4N  | 18W | 004 |
| 9           | 416392        | NYP-29          | 2012-02439                             | 4N  | 18W | 004 |
| 10          | 416393        | NYP-30          | 2012-02440                             | 41  | 18W | 001 |