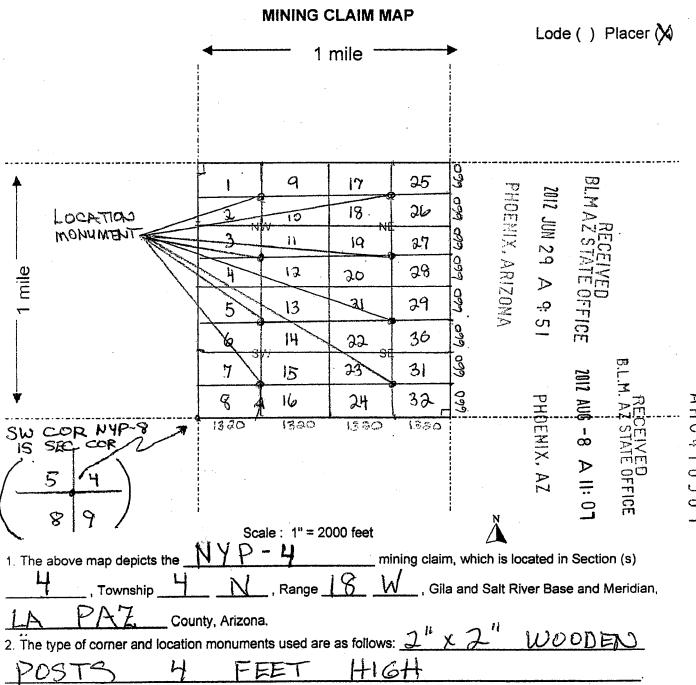

#### ARCHEAN MOUNTAIN MINING GROUP. LLC

| Address: |             |                    |                      | BLM                                    |               | DEC              | 20  |
|----------|-------------|--------------------|----------------------|----------------------------------------|---------------|------------------|-----|
| С        | ity:        | S                  | tate: Zip:           | Date                                   | 5<            |                  | 200 |
| Т        | elephon     | e:                 |                      | Stamp                                  | EIIIX, ARIZON | 24               | SI  |
|          |             |                    |                      |                                        | 200           | $\triangleright$ |     |
| S        | ignature    | :                  |                      |                                        | 9             | ÷                |     |
|          | ☐ Che       | ck here if this is | a change of address. |                                        | ,>            | رن<br>ا          |     |
|          | LINE<br>NO. | AMC<br>NUMBER      | CLAIM/SITE NAME      | COUNTY RECORDER<br>DATA (If available) | TWP           | RNG              | SEC |
|          | 1           | 416364             | NYP - 1              | 2012-02411                             | 00401         | 0180W            | 004 |
|          | 2           | 416365             | NYP - Z              | 2012-02412                             | 0040 N        | 0180W            | 004 |
|          | 3           | 416366             | NYP-3                | 2017-02413                             | 0046N         | 0180W            | 004 |
|          | 4           | 416367             | NYP - 4              | 2017-02414                             | 0040 N        | 0180W            | 004 |
|          | 5           | 416368             | NYP-5                | 2012-02415                             | 00401         | 0180W            | 004 |
|          | 6           | 416369             | MYP - 6              | 2012-02416                             | 0040N         | 0180W            | 004 |
|          | 7           | 416370             | NYP-7                | 2012 - 02417                           | 0040N         | 0180U)           | 004 |
|          | 8           | 416371             | NYP-8                | 7012 - 02418                           | 0040N         | 0180W            | 004 |