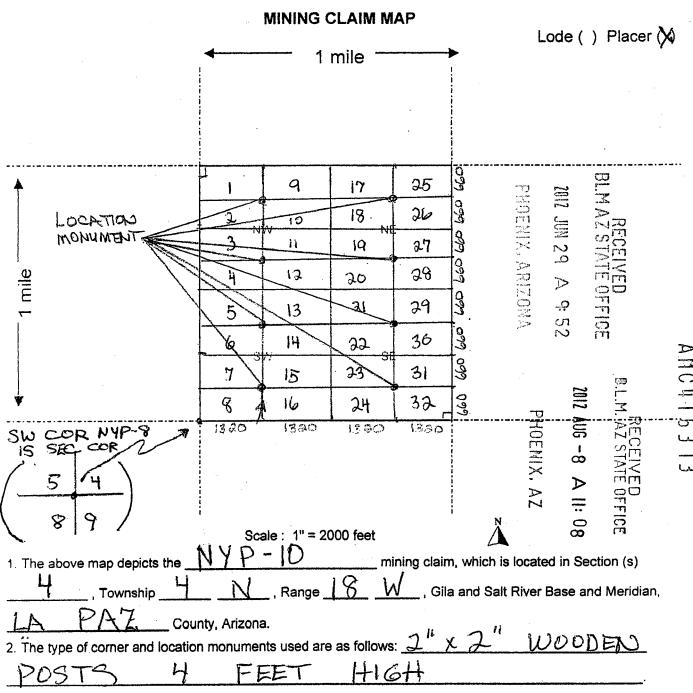

| <u>ਕ</u><br>>20 |
| •                                                                                    |                   |                        | 15.4<br>130.4   |
| DATED AND POSTED on the ground this 9th day of MA                                    | , 20 ],           |                        | #\<br>#\        |
| LOCATOR (s) Keith Joy (AGANT)                                                        | , 20 <u>ji 45</u> | , II:                  |                 |
|                                                                                      | -                 | Form MCF               | 5               |
| $igcup_{\mathcal{O}}$                                                                |                   | Revised July 2         |                 |



Form MCF100a Revised July 2005



Page 1 of .
Requested By: Plomsa Placers
SHELLY D BAKER, RECORDER
OFFICIAL RECORDS OF LA PAZ COUNTY, AZ
05-09-2012 05:17 PM Recording Fee \$10.00

|                                                                              |            |               |                   | rm.              |               |
|------------------------------------------------------------------------------|------------|---------------|-------------------|------------------|---------------|
| LOCATION NOTICE FOR PLACER MINING CLAIM                                      |            | <u> </u>      | ≅                 |                  |               |
| NOTICE IS HEREBY GIVEN that the NYP-11                                       | BLM        |               | 2 JUN 2