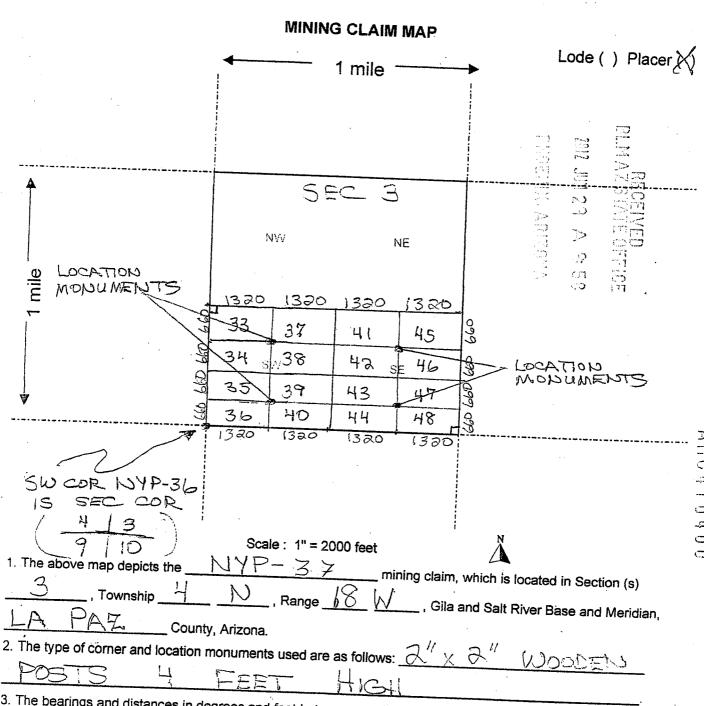

# SUPPLEMENT ATTACHMENT TO QUIT CLAIM DEED TO ARCHEAN MOUNTAIN MINING GROUP.LLC

MAINTENANCE FEE PAYMENT

**Bureau of Land Management** 

**Arizona State Office** www.blm.gov/az/

Claimant Name:

| Ad                                     | ddress:                   |                      |                      |                            | BLM           |         | OEC              |           |
|----------------------------------------|---------------------------|----------------------|----------------------|----------------------------|---------------|---------|------------------|-----------|
| Ci                                     | ity:                      | St                   | tate: Zip:           |                            | Date<br>Stamp | ><      | 2ч               | 38        |
| Te                                     | elephon                   | e:                   |                      |                            |               | ARIZONA | $\triangleright$ | 高高        |
| E-                                     | -mail ad                  | dress:               |                      |                            |               | 170     | -0               | 90        |
| Si                                     | gnature                   | :                    |                      |                            |               | 5       | =                | 771<br>70 |
|                                        | <b>〕</b> Che⁴             | ck here if this is a | a change of address. |                            |               |         | 01               | 1:1       |
|                                        | LINE<br>NO.               | AMC<br>NUMBER        | CLAIM/SITE NAME      | COUNTY RE<br>DATA (If avai |               | TWP     | RNG              | SEC       |
|                                        | 1                         | 416394               | NYP-31               | 2012-                      | -02441        | 4N      | 18 W             | 4         |
|                                        | 2                         | 416395               | NYP-32               | 2012-                      | -02442        | 4N      | 18W              | 4         |
|                                        | 3                         | 416396               | NYP-33               | 2012-                      | -02443        | 4N      | 18W              | 3         |
|                                        | 4                         | 416397               | NYP-34               | 2012                       | - 02444       | 4N      | 18 W             | 3         |
|                                        | 5                         | 416398               | NYP-35               | 2012                       | - oz445       | 4 N     | 18W              | 3         |
|                                        | 6                         | 416399               | NYP-36               | 2012                       | - 02446       | 4N      | 18W              | 3         |
|                                        | 7                         | 416400               | NYP-37               | 2012                       | -02447        | 4 N     | 18W              | 3         |
|                                        | 8                         | 416401               | NYP-38               | 2012                       | - 02448       | 4N      | 18W              | 3         |
|                                        | 9                         | 416402               | NYP-39               | 2012                       | - 02449       | 4N      | 18W              | 3         |
|                                        | 10                        | 416403               | NYP-40               | 2012                       | - 02450       | 4N      | 18W              | 3         |
| List additional claims on Form MCF114. |                           | No. of Claims        | s*:x                 | \$155 =                    |               |         |                  |           |
|                                        |                           |                      |                      |                            | Init          |         |                  |           |
| Ви                                     | Bureau of Land Management |                      |                      | Receipt No.: _             |               |         |                  |           |