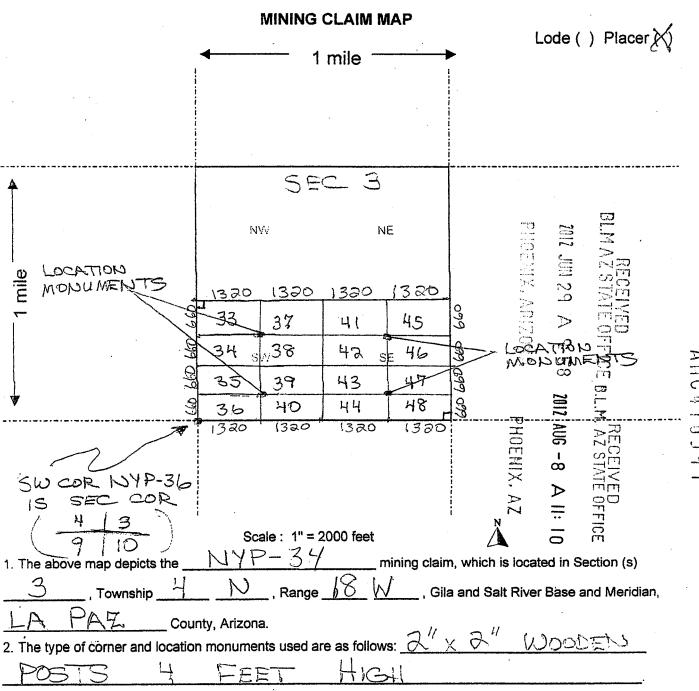

# SUPPLEMENT ATTACHMENT TO QUIT CLAIM DEED TO ARCHEAN MOUNTAIN MINING GROUP.LLC

MAINTENANCE FEE PAYMENT

**Bureau of Land Management** 

**Arizona State Office** www.blm.gov/az/

Claimant Name:

| Ad                                     | ddress:                   |                      |                      |                            | BLM           |         | OEC              |           |
|----------------------------------------|---------------------------|----------------------|----------------------|----------------------------|---------------|---------|------------------|-----------|
| Ci                                     | ity:                      | St                   | tate: Zip:           |                            | Date<br>Stamp | ><      | 2ч               | 38        |
| Te                                     | elephon                   | e:                   |                      |                            |               | ARIZONA | $\triangleright$ | 高高        |
| E-                                     | -mail ad                  | dress:               |                      |                            |               | 170     | -0               | 90        |
| Si                                     | gnature                   | :                    |                      |                            |               | 5       | =                | 771<br>70 |
|                                        | <b>〕</b> Che⁴             | ck here if this is a | a change of address. |                            |               |         | 01               | 1:1       |
|                                        | LINE<br>NO.               | AMC<br>NUMBER        | CLAIM/SITE NAME      | COUNTY RE<br>DATA (If avai |               | TWP     | RNG              | SEC       |
|                                        | 1                         | 416394               | NYP-31               | 2012-                      | -02441        | 4N      | 18 W             | 4         |
|                                        | 2                         | 416395               | NYP-32               | 2012-                      | -02442        | 4N      | 18W              | 4         |
|                                        | 3                         | 416396               | NYP-33               | 2012-                      | -02443        | 4N      | 18W              | 3         |
|                                        | 4                         | 416397               | NYP-34               | 2012                       | - 02444       | 4N      | 18 W             | 3         |
|                                        | 5                         | 416398               | NYP-35               | 2012                       | - oz445       | 4 N     | 18W              | 3         |
|                                        | 6                         | 416399               | NYP-36               | 2012                       | - 02446       | 4N      | 18W              | 3         |
|                                        | 7                         | 416400               | NYP-37               | 2012                       | -02447        | 4 N     | 18W              | 3         |
|                                        | 8                         | 416401               | NYP-38               | 2012                       | - 02448       | 4N      | 18W              | 3         |
|                                        | 9                         | 416402               | NYP-39               | 2012                       | - 02449       | 4N      | 18W              | 3         |
|                                        | 10                        | 416403               | NYP-40               | 2012                       | - 02450       | 4N      | 18W              | 3         |
| List additional claims on Form MCF114. |                           | No. of Claims        | s*:x                 | \$155 =                    |               |         |                  |           |
|                                        |                           |                      |                      |                            | Init          |         |                  |           |
| Ви                                     | Bureau of Land Management |                      |                      | Receipt No.: _             |               |         |                  |           |