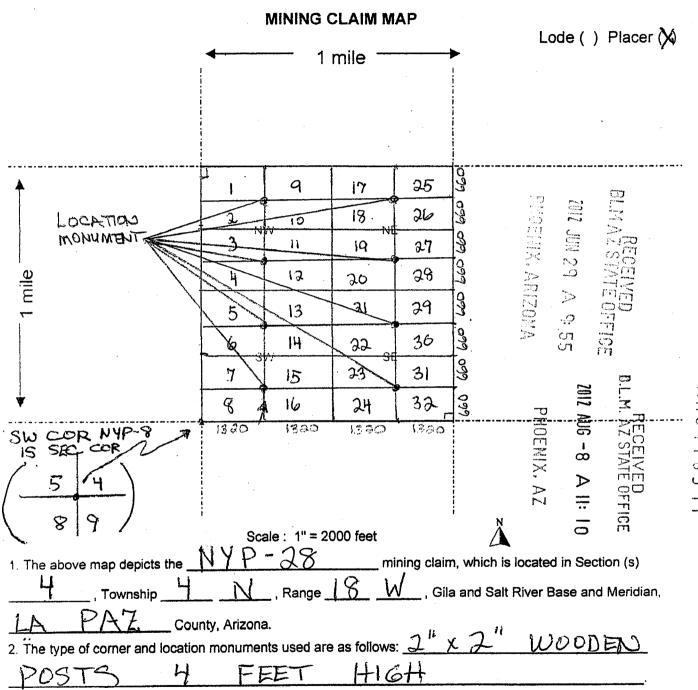

| l may be    | reproduced          |



Form MCF100a Revised July 2005



Page 1 or 2
Requested By: Plomsa Placers
SHELLY O BAKER, RECORDER
OFFICIAL RECORDS OF LA PAZ COUNTY, AZ
05-09-2012 05:17 PM Recording Fee \$10.00

|                                                                                |                     |                        | CO