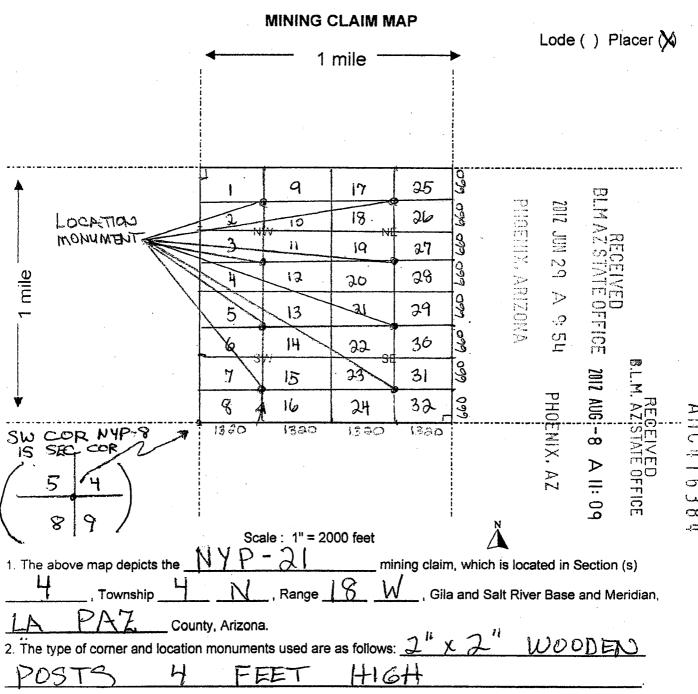

| LINE<br>NO. | AMC<br>NUMBER | CLAIM/SITE NAME | COUNTY RECORDER<br>DATA (If available) | TWP | RNG | SEC |
|-------------|---------------|-----------------|----------------------------------------|-----|-----|-----|
| 1           | 416384        | NYP-21          | 2012-02431                             | 4N  | 18W | 004 |
| 2           | 416385        | NYP - 22        | 2012-02432                             | 4 N | 18W | 004 |
| 3           | 416386        | NYP-23          | 2012-02433                             | 4 N | 18W | /   |
| 4           | 416387        | NYP-24          | 2012-02434                             | 4N  | 18W | 004 |
| 5           | 416388        | NYP- 25         | 2012-02435                             | 4 N | 18W | 004 |
| 6           | 416389        | NYP-26          | 2012 - 62436                           | 4 N | 18W | 604 |
| 7           | 416390        | NYP-27          | 2012 - 02437                           | 4N  | 18W | 004 |
| 8           | 416391        | NYP-28          | 2012 - 02438                           | 4N  | 18W | 004 |
| 9           | 416392        | NYP-29          | 2012-02439                             | 4N  | 18W | 004 |
| 10          | 416393        | NYP-30          | 2012-02440                             | 41  | 18W | 001 |