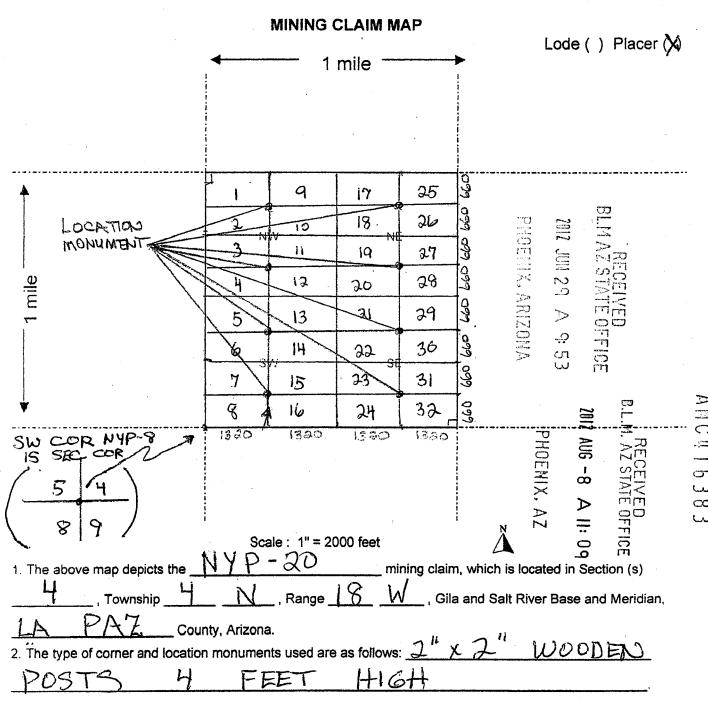

| LINE<br>NO. | AMC<br>NUMBER | CLAIM/SITE NAME | COUNTY RECORDER<br>DATA (If available) | TWP | RNG | SEC |
|-------------|---------------|-----------------|----------------------------------------|-----|-----|-----|
| 1           | 416384        | NYP-21          | 2012-02431                             | 4N  | 18W | 004 |
| 2           | 416385        | NYP - 22        | 2012-02432                             | 4 N | 18W | 004 |
| 3           | 416386        | NYP-23          | 2012-02433                             | 4 N | 18W | /   |
| 4           | 416387        | NYP-24          | 2012-02434                             | 4N  | 18W | 004 |
| 5           | 416388        | NYP- 25         | 2012-02435                             | 4 N | 18W | 004 |
| 6           | 416389        | NYP-26          | 2012 - 62436                           | 4 N | 18W | 604 |
| 7           | 416390        | NYP-27          | 2012 - 02437                           | 4N  | 18W | 004 |
| 8           | 416391        | NYP-28          | 2012 - 02438                           | 4N  | 18W | 004 |
| 9           | 416392        | NYP-29          | 2012-02439                             | 4N  | 18W | 004 |
| 10          | 416393        | NYP-30          | 2012-02440                             | 41  | 18W | 001 |