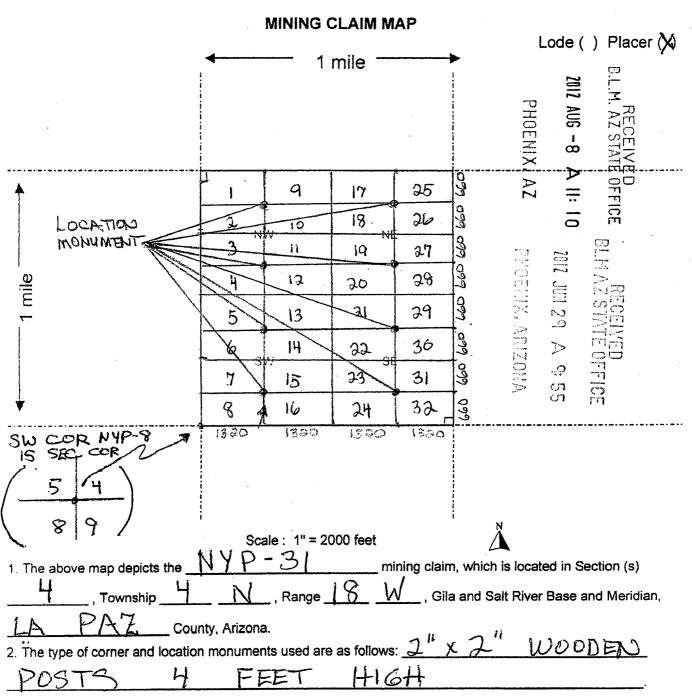

| Mineral Resources   | and may be reproduced.                |



Form MCF100a Revised July 2005



Page 1 of Z
Requested By: Plomsa Placers
SHELLY C BAKER, RECORDER
OFFICIAL RECORDS OF LA PAZ COUNTY, AZ
05-09-2012 05:17 PM Recording Fee \$10.00

| LOCATION NOTICE FOR PLACER MINING CLAIM