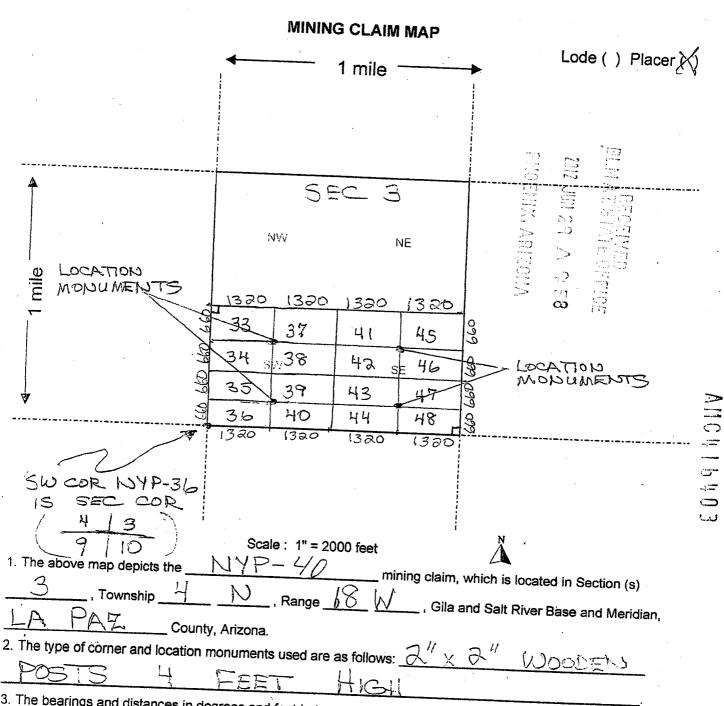

## SUPPLEMENT ATTACHMENT TO QUIT CLAIM PEEP TO ARCHEAN MOUNTAIN MINING GROUP. LLC

| Claimant    | Name:              |                      |                                          | 54           | 310        | N20 |
|-------------|--------------------|----------------------|------------------------------------------|--------------|------------|-----|
| Address:    |                    |                      | BLM                                      | IIX, ARIZONA | 24         |     |
|             |                    | tate: Zip:           | Date<br>Stamp                            | RIZ          | D          |     |
| Telephon    | e:                 |                      | Stamp                                    | 9            | <u>.</u> و |     |
| E-mail ad   | dress:             |                      | 7 13 1 1 1 1 1 1 1 1 1 1 1 1 1 1 1 1 1 1 |              | 15         |     |
| Signature   | :                  |                      |                                          |              |            |     |
| ☐ Che       | ck here if this is | a change of address. |                                          |              |            |     |
| LINE<br>NO. | AMC<br>NUMBER      | CLAIM/SITE NAME      | COUNTY RECORDER DATA (If available)      | TWP          | RNG        | SEC |
| 1           | 416404             | NYP-41               | 2012-02451                               | 4N           | 18 W       | 3   |
| 2           | 416405             | NYP-42               | 2012-02452                               | 4N           | 18 W       | 3   |
| 3           | 416406             | NYP-43               | 2012-02453                               | 4N           | (8W        | 3   |
| 4           | 416407             | NYP-44               | 2012-02454                               | 4N           | 18W        | 3   |
| 5           | 416408             | NYP-45               | 2012 - 02455                             | 4N           | 18W        | 3   |
| 6           | 416409             | NYP-46               | 2012 - 02456                             | 14N          | 18 W       | 3   |
| 7           | 416410             | NYP-47               | 2012-02457                               | 4N           | 18W        | 3   |
| 8           | 416411             | NYP-48               | 2012-02458                               | 4N           | 18W        | 3   |
| 9           |                    | ,                    |                                          |              |            |     |