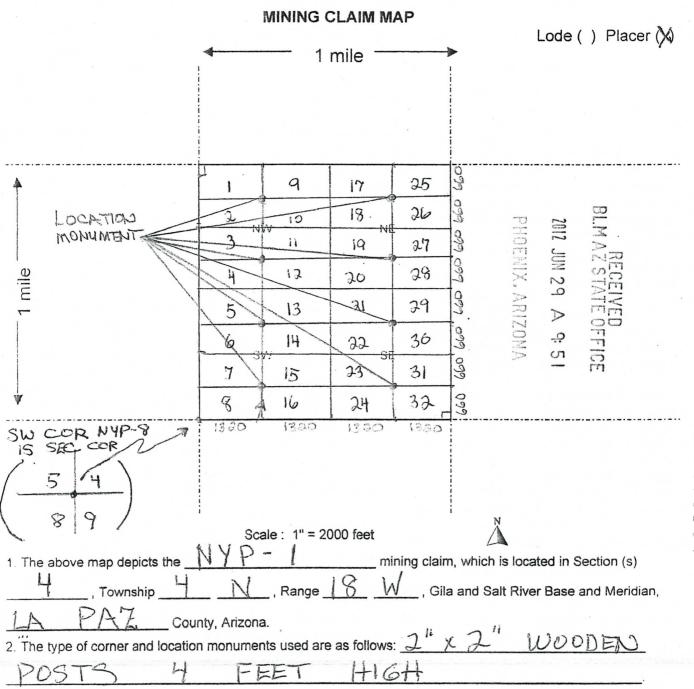

#### ARCHEAN MOUNTAIN MINING GROUP. LLC

| Address: |             |                    |                      | BLM                                    |               | DEC              | 20  |
|----------|-------------|--------------------|----------------------|----------------------------------------|---------------|------------------|-----|
| С        | ity:        | S                  | tate: Zip:           | Date                                   | 5<            |                  | 200 |
| Т        | elephon     | e:                 |                      | Stamp                                  | EIIIX, ARIZON | 24               | SI  |
|          |             |                    |                      |                                        | 200           | $\triangleright$ |     |
| S        | ignature    | :                  |                      |                                        | 9             | ÷                |     |
|          | ☐ Che       | ck here if this is | a change of address. |                                        | ,>            | رن<br>ا          |     |
|          | LINE<br>NO. | AMC<br>NUMBER      | CLAIM/SITE NAME      | COUNTY RECORDER<br>DATA (If available) | TWP           | RNG              | SEC |
|          | 1           | 416364             | NYP - 1              | 2012-02411                             | 00401         | 0180W            | 004 |
|          | 2           | 416365             | NYP - Z              | 2012-02412                             | 0040 N        | 0180W            | 004 |
|          | 3           | 416366             | NYP-3                | 2017-02413                             | 0046N         | 0180W            | 004 |
|          | 4           | 416367             | NYP - 4              | 2017-02414                             | 0040 N        | 0180W            | 004 |
|          | 5           | 416368             | NYP-5                | 2012-02415                             | 00401         | 0180W            | 004 |
|          | 6           | 416369             | MYP - 6              | 2012-02416                             | 0040N         | 0180W            | 004 |
|          | 7           | 416370             | NYP-7                | 2012 - 02417                           | 0040N         | 0180U)           | 004 |
|          | 8           | 416371             | NYP-8                | 7012 - 02418                           | 0040N         | 0180W            | 004 |