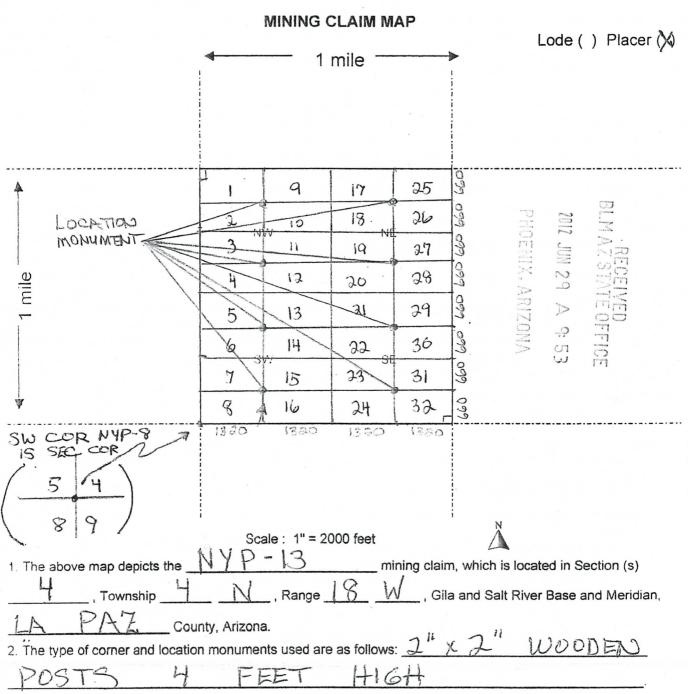

|
| DATED AND POSTED on the ground this 7th day of MA                            | 1                                                                                                              |
| LOCATOR (s) Keeth Jay (AGANT)                                                |                                                                                                                |
|                                                                              | Form MCF102                                                                                                    |
|                                                                              | Revised July 2005                                                                                              |



2012-02-24
Pase 1 of 2
Requested By: Plomsa Placers
SHELLY D BAKER, RECORDER
OFFICIAL RECORDS OF LA PAZ COUNTY, AZ
05-09-2012 05:17 PM Recording Fee \$10.00

| LOCATION NOTICE FOR PLACER MINING CLAIM                                                                                |                                           |
|------------------------------------------------------------------------------------------------------------------------|-------------------------------------------|
| NOTICE IS HEREBY GIVEN that the NYP-14                                                                                 |                                           |
| placer mining claim has been located by                                                                                | BLM E S S S S S