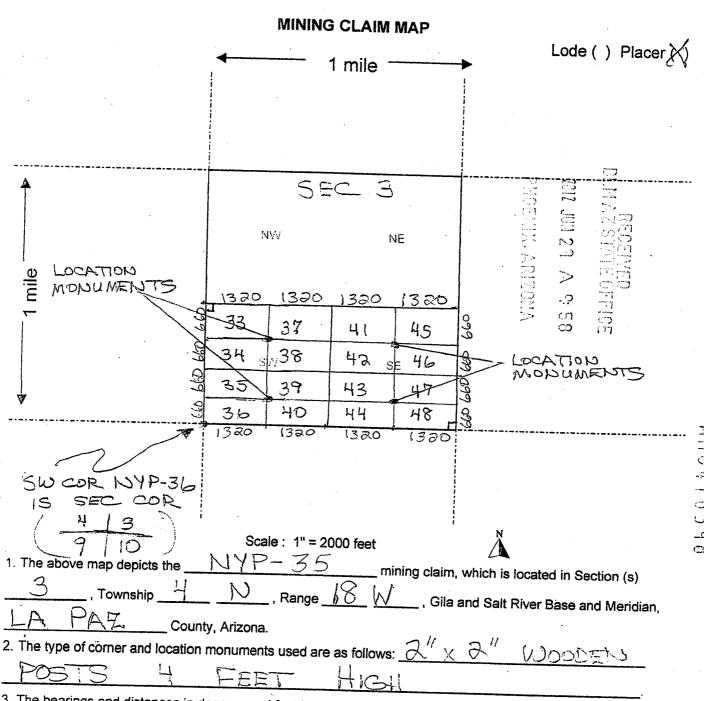

## SUPPLEMENT ATTACHMENT TO QUIT CLAIM PEEP TO ARCHEAN MOUNTAIN MINING GROUP. LLC

| Claimant    | Name:              |                      |                                          | 54           | 310        | N20 |
|-------------|--------------------|----------------------|------------------------------------------|--------------|------------|-----|
| Address:    |                    |                      | BLM                                      | IIX, ARIZONA | 24         |     |
|             |                    | tate: Zip:           | Date<br>Stamp                            | RIZ          | D          |     |
| Telephon    | e:                 |                      | Stamp                                    | 9            | <u>.</u> و |     |
| E-mail ad   | dress:             |                      | 7 13 1 1 1 1 1 1 1 1 1 1 1 1 1 1 1 1 1 1 |              | 15         |     |
| Signature   | :                  |                      |                                          |              |            |     |
| ☐ Che       | ck here if this is | a change of address. |                                          |              |            |     |
| LINE<br>NO. | AMC<br>NUMBER      | CLAIM/SITE NAME      | COUNTY RECORDER DATA (If available)      | TWP          | RNG        | SEC |
| 1           | 416404             | NYP-41               | 2012-02451                               | 4N           | 18 W       | 3   |
| 2           | 416405             | NYP-42               | 2012-02452                               | 4N           | 18 W       | 3   |
| 3           | 416406             | NYP-43               | 2012-02453                               | 4N           | (8W        | 3   |
| 4           | 416407             | NYP-44               | 2012-02454                               | 4N           | 18W        | 3   |
| 5           | 416408             | NYP-45               | 2012 - 02455                             | 4N           | 18W        | 3   |
| 6           | 416409             | NYP-46               | 2012 - 02456                             | 14N          | 18 W       | 3   |
| 7           | 416410             | NYP-47               | 2012-02457                               | 4N           | 18W        | 3   |
| 8           | 416411             | NYP-48               | 2012-02458                               | 4N           | 18W        | 3   |
| 9           |                    | ,                    |                                          |              |            |     |