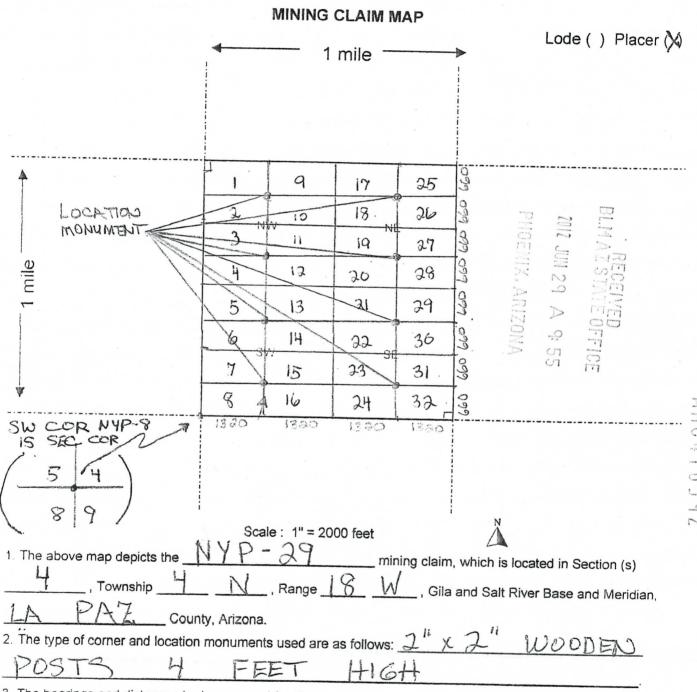

| LINE<br>NO. | AMC<br>NUMBER | CLAIM/SITE NAME | COUNTY RECORDER<br>DATA (If available) | TWP | RNG | SEC |
|-------------|---------------|-----------------|----------------------------------------|-----|-----|-----|
| 1           | 416384        | NYP-21          | 2012-02431                             | 4N  | 18W | 004 |
| 2           | 416385        | NYP - 22        | 2012-02432                             | 4 N | 18W | 004 |
| 3           | 416386        | NYP-23          | 2012-02433                             | 4 N | 18W | /   |
| 4           | 416387        | NYP-24          | 2012-02434                             | 4N  | 18W | 004 |
| 5           | 416388        | NYP- 25         | 2012-02435                             | 4 N | 18W | 004 |
| 6           | 416389        | NYP-26          | 2012 - 62436                           | 4 N | 18W | 604 |
| 7           | 416390        | NYP-27          | 2012 - 02437                           | 4N  | 18W | 004 |
| 8           | 416391        | NYP-28          | 2012 - 02438                           | 4N  | 18W | 004 |
| 9           | 416392        | NYP-29          | 2012-02439                             | 4N  | 18W | 004 |
| 10          | 416393        | NYP-30          | 2012-02440                             | 41  | 18W | 001 |