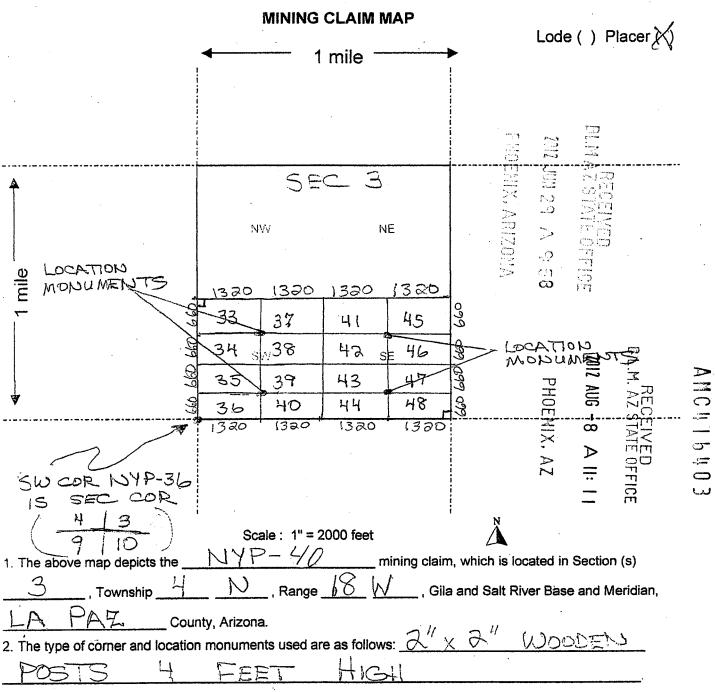

# SUPPLEMENT ATTACHMENT TO QUIT CLAIM DEED TO ARCHEAN MOUNTAIN MINING GROUP.LLC

MAINTENANCE FEE PAYMENT

**Bureau of Land Management** 

**Arizona State Office** www.blm.gov/az/

Claimant Name:

| Ad                                     | ddress:                   |                      |                      |                            | BLM           |         | OEC              |           |
|----------------------------------------|---------------------------|----------------------|----------------------|----------------------------|---------------|---------|------------------|-----------|
| Ci                                     | ity:                      | St                   | tate: Zip:           |                            | Date<br>Stamp | ><      | 2ч               | 38        |
| Te                                     | elephon                   | e:                   |                      |                            |               | ARIZONA | $\triangleright$ | 高高        |
| E-                                     | -mail ad                  | dress:               |                      |                            |               | 170     | -0               | 90        |
| Si                                     | gnature                   | :                    |                      |                            |               | 5       | =                | 771<br>70 |
|                                        | <b>〕</b> Che⁴             | ck here if this is a | a change of address. |                            |               |         | 01               | 1:1       |
|                                        | LINE<br>NO.               | AMC<br>NUMBER        | CLAIM/SITE NAME      | COUNTY RE<br>DATA (If avai |               | TWP     | RNG              | SEC       |
|                                        | 1                         | 416394               | NYP-31               | 2012-                      | -02441        | 4N      | 18 W             | 4         |
|                                        | 2                         | 416395               | NYP-32               | 2012-                      | -02442        | 4N      | 18W              | 4         |
|                                        | 3                         | 416396               | NYP-33               | 2012-                      | -02443        | 4N      | 18W              | 3         |
|                                        | 4                         | 416397               | NYP-34               | 2012                       | - 02444       | 4N      | 18 W             | 3         |
|                                        | 5                         | 416398               | NYP-35               | 2012                       | - oz445       | 4 N     | 18W              | 3         |
|                                        | 6                         | 416399               | NYP-36               | 2012                       | - 02446       | 4N      | 18W              | 3         |
|                                        | 7                         | 416400               | NYP-37               | 2012                       | -02447        | 4 N     | 18W              | 3         |
|                                        | 8                         | 416401               | NYP-38               | 2012                       | - 02448       | 4N      | 18W              | 3         |
|                                        | 9                         | 416402               | NYP-39               | 2012                       | - 02449       | 4N      | 18W              | 3         |
|                                        | 10                        | 416403               | NYP-40               | 2012                       | - 02450       | 4N      | 18W              | 3         |
| List additional claims on Form MCF114. |                           | No. of Claims        | s*:x                 | \$155 =                    |               |         |                  |           |
|                                        |                           |                      |                      |                            | Init          |         |                  |           |
| Ви                                     | Bureau of Land Management |                      |                      | Receipt No.: _             |               |         |                  |           |