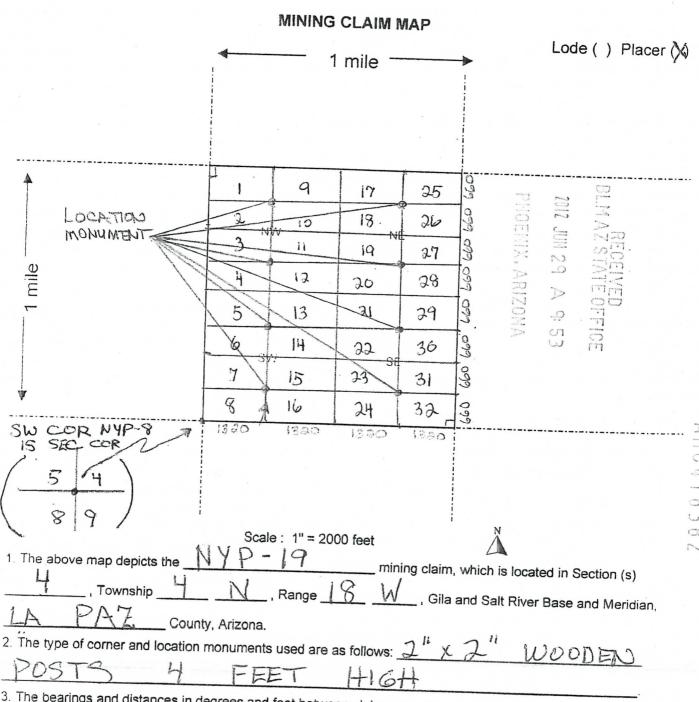

# SUPPLEMENT ATTACHMENT TO QUIT CLAIM PEED TO ARCHEAN MOUNTAIN MINING GROUP, LLC

| M                                      | AINTE                | NANCE FEE PA        | YMENT                      |                |               |                 | 2015           |                    |
|----------------------------------------|----------------------|---------------------|----------------------------|----------------|---------------|-----------------|----------------|--------------------|
| CI                                     | laimant              | Name:               |                            |                |               | HOENIX, ARIZONA |                | 취곱                 |
|                                        |                      | s: BLM              |                            |                | ><            | 2 u             | STAIL<br>STAIL |                    |
|                                        | City:State: Zip:     |                     |                            |                | Date<br>Stamp | A               |                | f & I cannot see a |
| Te                                     | elephon              | e:                  |                            |                |               | 170             | ٥.             |                    |
|                                        |                      |                     |                            |                |               | 6.75 do         | 한<br>다 5       | )<br>[ ]<br>[ ]    |
|                                        |                      |                     |                            |                |               |                 | J.             | 1.1                |
|                                        | <b>l</b> Che         | eck here if this is | a change of address.       |                |               |                 |                |                    |
| 0                                      | LINE<br>NO.          | AMC<br>NUMBER       | CLAIM/SITE NAME            | COUNTY RED     |               | TWP             | RNG            | SEC                |
|                                        | 1                    | 416374              | NYP-II                     | 2012-          | 07421         | 0040 N          | 0180U)         | 064                |
|                                        | 2                    | 416375              | NYP-1Z                     | 2017-          | -02422        | 0040N           | 0180U          | 004                |
|                                        | 3                    | 416376              | NYP-13                     | 2012-          | - 02423       | 0040N           | o180W          | 004                |
|                                        | 4                    | 416377              | NYP-14                     | 2012           | - 02424       | 0040N           | 01804          | 004                |
|                                        | 5                    | 416378              | NYP-15                     | Z01Z -         | -02425        | 0040N           | 01801          | 004                |
|                                        | 6                    | 416379              | NYP-16                     | Z0[Z -         | -02426        | 0040N           | 0180W          | 004                |
|                                        | 7                    | 416380              | NYP-17                     | 2012-          | - 02427       | 0040N           | 0180W          | 004                |
|                                        | 8                    | 416381              | NYP-18                     | 2012 -         | - 02428       | 0040N           | 01801          | 004                |
|                                        | 9                    | 416382              | NYP-19                     | 2012-          | - 02429       | 2040N           | 0180W          | 004                |
|                                        | 10                   | 416383              | NYP-ZO                     | 2012-          | - 02430       | DOHON           | 0180W          | 004                |
| List additional claims on Form MCF114. |                      |                     | No. of Claims<br>Check No: |                |               |                 |                |                    |
| Bu                                     | reau of              | f Land Managen      | nent                       | Receipt No.: _ |               | _               |                |                    |
|                                        | Arizona State Office |                     |                            | For RIM Usa O  | m ly          |                 |                |                    |