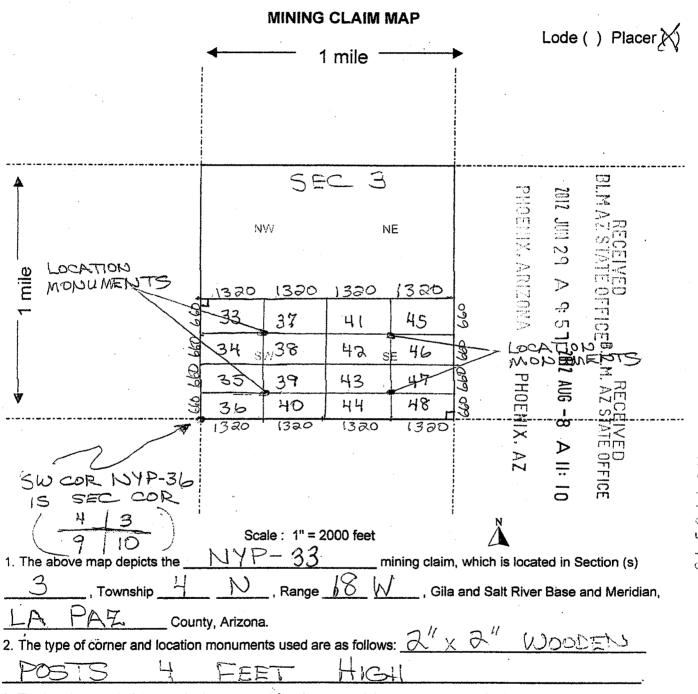

# SUPPLEMENT ATTACHMENT TO QUIT CLAIM DEED TO ARCHEAN MOUNTAIN MINING GROUP.LLC

MAINTENANCE FEE PAYMENT

**Bureau of Land Management** 

**Arizona State Office** www.blm.gov/az/

Claimant Name:

| Ad                                     | ddress:                   |                      |                      |                            | BLM           |         | OEC              |           |
|----------------------------------------|---------------------------|----------------------|----------------------|----------------------------|---------------|---------|------------------|-----------|
| Ci                                     | ity:                      | St                   | tate: Zip:           |                            | Date<br>Stamp | ><      | 2ч               | 38        |
| Te                                     | elephon                   | e:                   |                      |                            |               | ARIZONA | $\triangleright$ | 高高        |
| E-                                     | -mail ad                  | dress:               |                      |                            |               | 170     | -0               | 90        |
| Si                                     | gnature                   | :                    |                      |                            |               | 5       | =                | 771<br>70 |
|                                        | <b>〕</b> Che⁴             | ck here if this is a | a change of address. |                            |               |         | 01               | 1:1       |
|                                        | LINE<br>NO.               | AMC<br>NUMBER        | CLAIM/SITE NAME      | COUNTY RE<br>DATA (If avai |               | TWP     | RNG              | SEC       |
|                                        | 1                         | 416394               | NYP-31               | 2012-                      | -02441        | 4N      | 18 W             | 4         |
|                                        | 2                         | 416395               | NYP-32               | 2012-                      | -02442        | 4N      | 18W              | 4         |
|                                        | 3                         | 416396               | NYP-33               | 2012-                      | -02443        | 4N      | 18W              | 3         |
|                                        | 4                         | 416397               | NYP-34               | 2012                       | - 02444       | 4N      | 18 W             | 3         |
|                                        | 5                         | 416398               | NYP-35               | 2012                       | - oz445       | 4 N     | 18W              | 3         |
|                                        | 6                         | 416399               | NYP-36               | 2012                       | - 02446       | 4N      | 18W              | 3         |
|                                        | 7                         | 416400               | NYP-37               | 2012                       | -02447        | 4 N     | 18W              | 3         |
|                                        | 8                         | 416401               | NYP-38               | 2012                       | - 02448       | 4N      | 18W              | 3         |
|                                        | 9                         | 416402               | NYP-39               | 2012                       | - 02449       | 4N      | 18W              | 3         |
|                                        | 10                        | 416403               | NYP-40               | 2012                       | - 02450       | 4N      | 18W              | 3         |
| List additional claims on Form MCF114. |                           | No. of Claims        | s*:x                 | \$155 =                    |               |         |                  |           |
|                                        |                           |                      |                      |                            | Init          |         |                  |           |
| Ви                                     | Bureau of Land Management |                      |                      | Receipt No.: _             |               |         |                  |           |