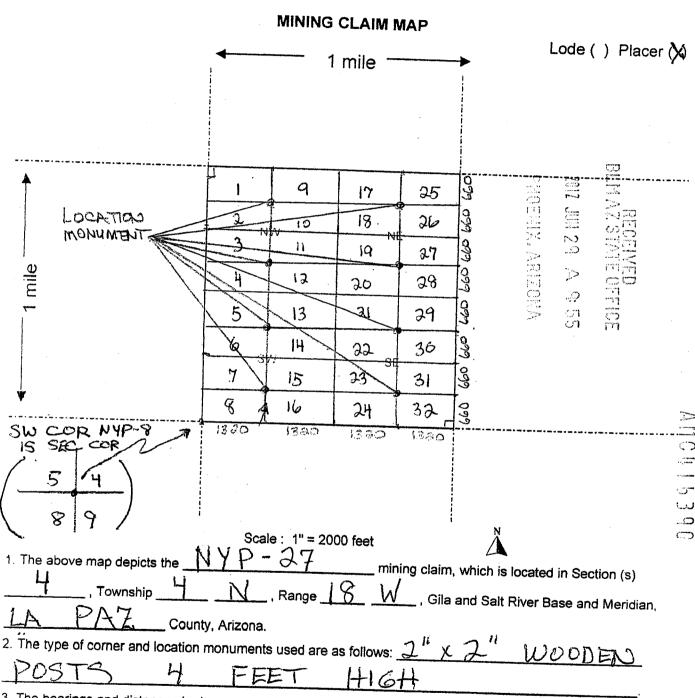

| LINE<br>NO. | AMC<br>NUMBER | CLAIM/SITE NAME | COUNTY RECORDER<br>DATA (If available) | TWP | RNG | SEC |
|-------------|---------------|-----------------|----------------------------------------|-----|-----|-----|
| 1           | 416384        | NYP-21          | 2012-02431                             | 4N  | 18W | 004 |
| 2           | 416385        | NYP - 22        | 2012-02432                             | 4 N | 18W | 004 |
| 3           | 416386        | NYP-23          | 2012-02433                             | 4 N | 18W | /   |
| 4           | 416387        | NYP-24          | 2012-02434                             | 4N  | 18W | 004 |
| 5           | 416388        | NYP- 25         | 2012-02435                             | 4 N | 18W | 004 |
| 6           | 416389        | NYP-26          | 2012 - 62436                           | 4 N | 18W | 604 |
| 7           | 416390        | NYP-27          | 2012 - 02437                           | 4N  | 18W | 004 |
| 8           | 416391        | NYP-28          | 2012 - 02438                           | 4N  | 18W | 004 |
| 9           | 416392        | NYP-29          | 2012-02439                             | 4N  | 18W | 004 |
| 10          | 416393        | NYP-30          | 2012-02440                             | 41  | 18W | 001 |