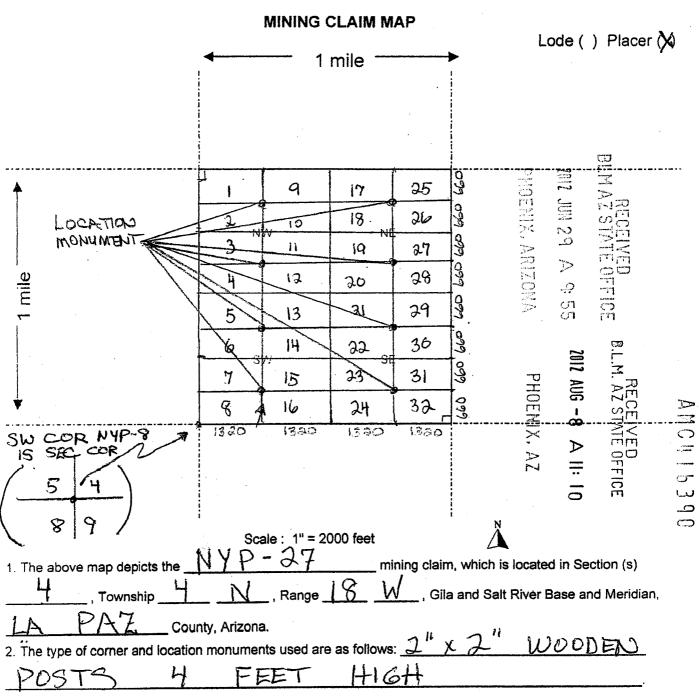

| <del>)</del>                                     | ,<br>D                    | $\geq$       |                                          |
|                                                                                |                                                  |                           | rm MC        |                                          |
| This form is available from the Arizona Department of Mines &                  | Mineral Resources                                | and may                   | be repro     | duced.                                   |
|                                                                                |                                                  |                           |              |                                          |



Form MCF100a Revised July 2005



Pase 1 of 2
Requested By: Plomsa Placers
SHELLY D BAKER, RECORDER
OFFICIAL RECORDS OF LA PAZ COUNTY, AZ
OS-09-2012 O5:17 PM Recording Fee \$10.00

| LOCATION NOTICE FOR PLACER MINING CLAIM                                        |                |