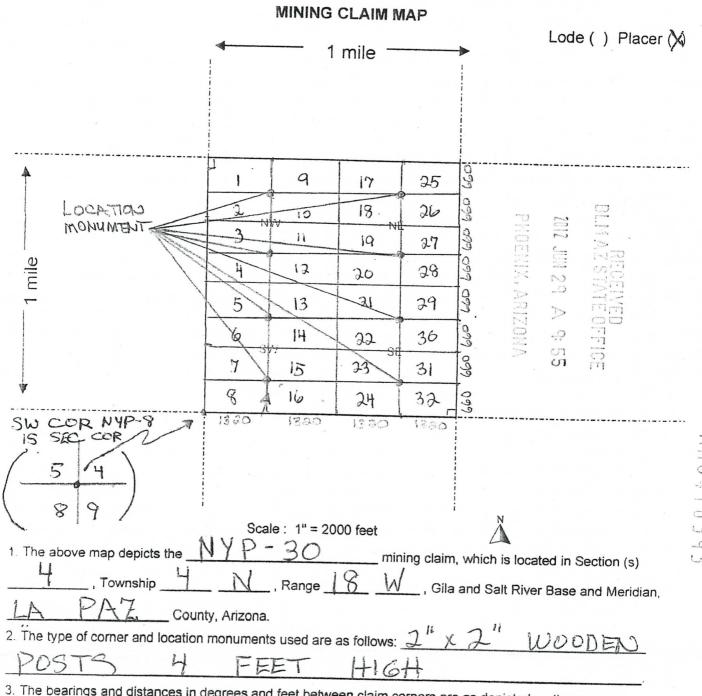

# SUPPLEMENT ATTACHMENT TO QUIT CLAIM DEED TO ARCHEAN MOUNTAIN MINING GROUP.LLC

MAINTENANCE FEE PAYMENT

**Bureau of Land Management** 

**Arizona State Office** www.blm.gov/az/

Claimant Name:

| Ad                                     | ddress:                   |                      |                      |                            | BLM           |         | OEC              |           |
|----------------------------------------|---------------------------|----------------------|----------------------|----------------------------|---------------|---------|------------------|-----------|
| Ci                                     | ity:                      | St                   | tate: Zip:           |                            | Date<br>Stamp | ><      | 2ч               | 38        |
| Te                                     | elephon                   | e:                   |                      |                            |               | ARIZONA | $\triangleright$ | 高高        |
| E-                                     | -mail ad                  | dress:               |                      |                            |               | 170     | -0               | 90        |
| Si                                     | gnature                   | :                    |                      |                            |               | 5       | =                | 771<br>70 |
|                                        | <b>〕</b> Che⁴             | ck here if this is a | a change of address. |                            |               |         | 01               | 1:1       |
|                                        | LINE<br>NO.               | AMC<br>NUMBER        | CLAIM/SITE NAME      | COUNTY RE<br>DATA (If avai |               | TWP     | RNG              | SEC       |
|                                        | 1                         | 416394               | NYP-31               | 2012-                      | -02441        | 4N      | 18 W             | 4         |
|                                        | 2                         | 416395               | NYP-32               | 2012-                      | -02442        | 4N      | 18W              | 4         |
|                                        | 3                         | 416396               | NYP-33               | 2012-                      | -02443        | 4N      | 18W              | 3         |
|                                        | 4                         | 416397               | NYP-34               | 2012                       | - 02444       | 4N      | 18 W             | 3         |
|                                        | 5                         | 416398               | NYP-35               | 2012                       | - oz445       | 4 N     | 18W              | 3         |
|                                        | 6                         | 416399               | NYP-36               | 2012                       | - 02446       | 4N      | 18W              | 3         |
|                                        | 7                         | 416400               | NYP-37               | 2012                       | -02447        | 4 N     | 18W              | 3         |
|                                        | 8                         | 416401               | NYP-38               | 2012                       | - 02448       | 4N      | 18W              | 3         |
|                                        | 9                         | 416402               | NYP-39               | 2012                       | - 02449       | 4N      | 18W              | 3         |
|                                        | 10                        | 416403               | NYP-40               | 2012                       | - 02450       | 4N      | 18W              | 3         |
| List additional claims on Form MCF114. |                           | No. of Claims        | s*:x                 | \$155 =                    |               |         |                  |           |
|                                        |                           |                      |                      |                            | Init          |         |                  |           |
| Ви                                     | Bureau of Land Management |                      |                      | Receipt No.: _             |               |         |                  |           |