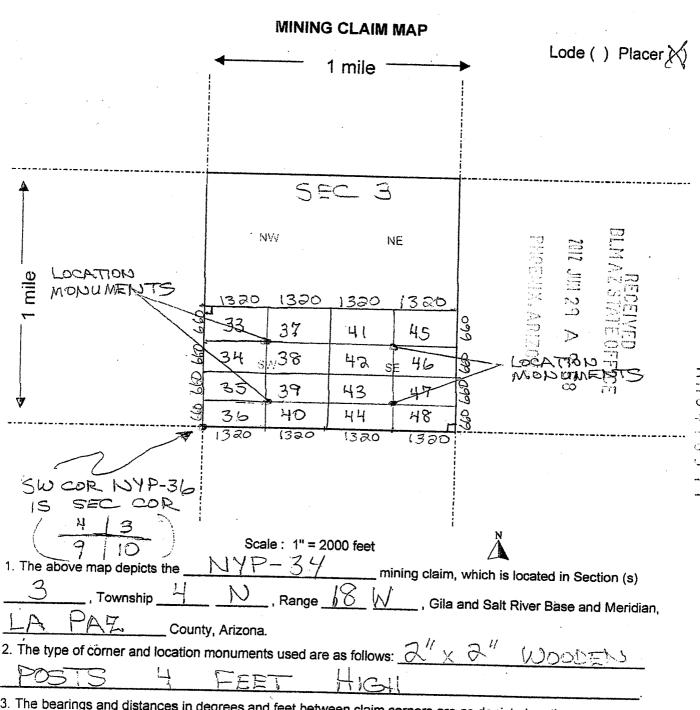

## SUPPLEMENT ATTACHMENT TO QUIT CLAIM PEEP TO ARCHEAN MOUNTAIN MINING GROUP. LLC

| Claimant    | Name:              |                      |                                          | 54           | 310        | N20 |
|-------------|--------------------|----------------------|------------------------------------------|--------------|------------|-----|
| Address:    |                    |                      | BLM                                      | IIX, ARIZONA | 24         |     |
|             |                    | tate: Zip:           | Date<br>Stamp                            | RIZ          | D          |     |
| Telephon    | e:                 |                      | Stamp                                    | 9            | <u>.</u> و |     |
| E-mail ad   | dress:             |                      | 7 13 1 1 1 1 1 1 1 1 1 1 1 1 1 1 1 1 1 1 |              | 15         |     |
| Signature   | :                  |                      |                                          |              |            |     |
| ☐ Che       | ck here if this is | a change of address. |                                          |              |            |     |
| LINE<br>NO. | AMC<br>NUMBER      | CLAIM/SITE NAME      | COUNTY RECORDER DATA (If available)      | TWP          | RNG        | SEC |
| 1           | 416404             | NYP-41               | 2012-02451                               | 4N           | 18 W       | 3   |
| 2           | 416405             | NYP-42               | 2012-02452                               | 4N           | 18 W       | 3   |
| 3           | 416406             | NYP-43               | 2012-02453                               | 4N           | (8W        | 3   |
| 4           | 416407             | NYP-44               | 2012-02454                               | 4N           | 18W        | 3   |
| 5           | 416408             | NYP-45               | 2012 - 02455                             | 4N           | 18W        | 3   |
| 6           | 416409             | NYP-46               | 2012 - 02456                             | 14N          | 18 W       | 3   |
| 7           | 416410             | NYP-47               | 2012-02457                               | 4N           | 18W        | 3   |
| 8           | 416411             | NYP-48               | 2012-02458                               | 4N           | 18W        | 3   |
| 9           |                    | ,                    |                                          |              |            |     |