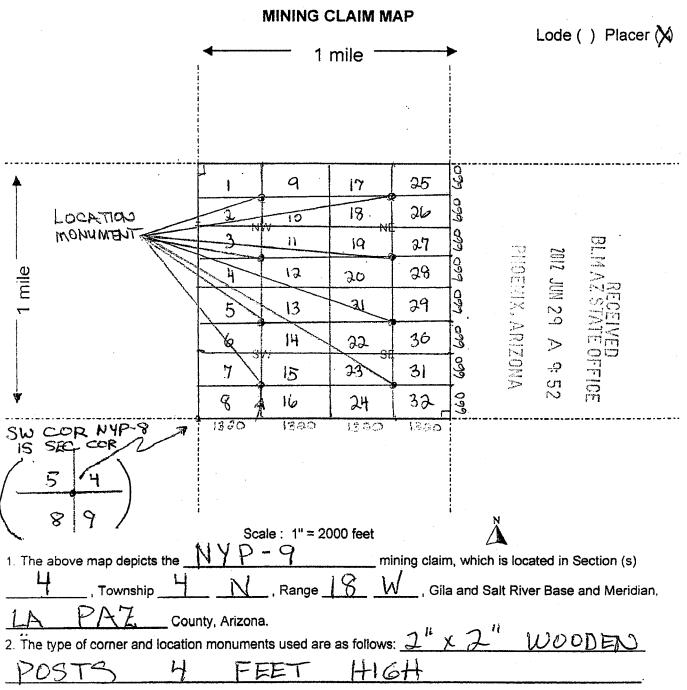

# SUPPLEMENT ATTACHMENT TO QUIT CLAIM PEED TO ARCHEAN MOUNTAIN MINING GROUP, LLC

| M                                      | AINTE                | NANCE FEE PA        | YMENT                      |                |               |                 | 2015           |                    |
|----------------------------------------|----------------------|---------------------|----------------------------|----------------|---------------|-----------------|----------------|--------------------|
| CI                                     | laimant              | Name:               |                            |                |               | HOENIX, ARIZONA |                | 취곱                 |
|                                        |                      | s: BLM              |                            |                | ><            | 2 u             | STAIL<br>STAIL |                    |
|                                        | City:State: Zip:     |                     |                            |                | Date<br>Stamp | A               |                | f & I cannot see a |
| Te                                     | elephon              | e:                  |                            |                |               | 170             | ٥.             |                    |
|                                        |                      |                     |                            |                |               | 6.75 do         | 한<br>다 5       | )<br>[ ]<br>[ ]    |
|                                        |                      |                     |                            |                |               |                 | J.             | 1.1                |
|                                        | <b>l</b> Che         | eck here if this is | a change of address.       |                |               |                 |                |                    |
| 0                                      | LINE<br>NO.          | AMC<br>NUMBER       | CLAIM/SITE NAME            | COUNTY RED     |               | TWP             | RNG            | SEC                |
|                                        | 1                    | 416374              | NYP-II                     | 2012-          | 07421         | 0040 N          | 0180U)         | 064                |
|                                        | 2                    | 416375              | NYP-1Z                     | 2017-          | -02422        | 0040N           | 0180U          | 004                |
|                                        | 3                    | 416376              | NYP-13                     | 2012-          | - 02423       | 0040N           | o180W          | 004                |
|                                        | 4                    | 416377              | NYP-14                     | 2012           | - 02424       | 0040N           | 01804          | 004                |
|                                        | 5                    | 416378              | NYP-15                     | Z01Z -         | -02425        | 0040N           | 01801          | 004                |
|                                        | 6                    | 416379              | NYP-16                     | Z0[Z -         | -02426        | 0040N           | 0180W          | 004                |
|                                        | 7                    | 416380              | NYP-17                     | 2012-          | - 02427       | 0040N           | 0180W          | 004                |
|                                        | 8                    | 416381              | NYP-18                     | 2012 -         | - 02428       | 0040N           | 01801          | 004                |
|                                        | 9                    | 416382              | NYP-19                     | 2012-          | - 02429       | 2040N           | 0180W          | 004                |
|                                        | 10                   | 416383              | NYP-ZO                     | 2012-          | - 02430       | DOHON           | 0180W          | 004                |
| List additional claims on Form MCF114. |                      |                     | No. of Claims<br>Check No: |                |               |                 |                |                    |
| Bu                                     | reau of              | f Land Managen      | nent                       | Receipt No.: _ |               | _               |                |                    |
|                                        | Arizona State Office |                     |                            | For RIM Usa O  | m ly          |                 |                |                    |