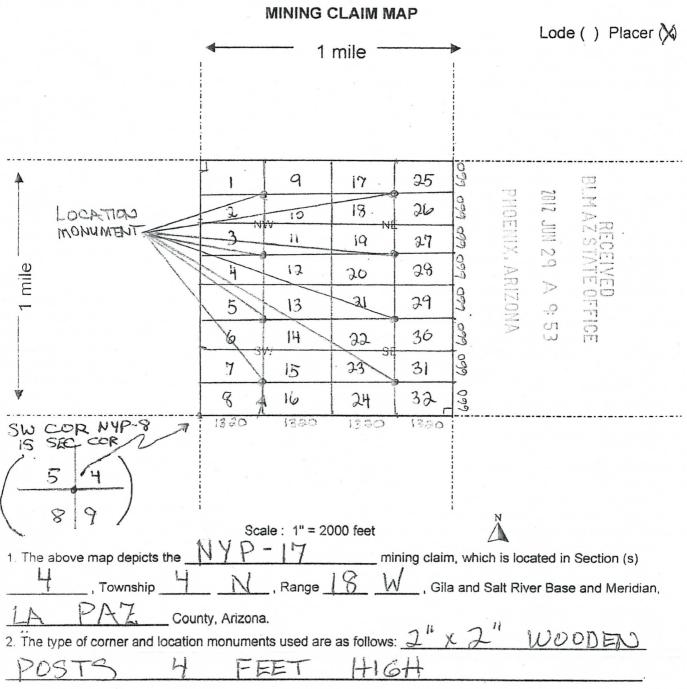

# SUPPLEMENT ATTACHMENT TO QUIT CLAIM PEED TO ARCHEAN MOUNTAIN MINING GROUP, LLC

| M                                      | AINTE                | NANCE FEE PA        | YMENT                      |                |               |                 | 2015           |                    |
|----------------------------------------|----------------------|---------------------|----------------------------|----------------|---------------|-----------------|----------------|--------------------|
| CI                                     | laimant              | Name:               |                            |                |               | HOENIX, ARIZONA |                | 취곱                 |
|                                        |                      | s: BLM              |                            |                | ><            | 2 u             | STAIL<br>STAIL |                    |
|                                        | City:State: Zip:     |                     |                            |                | Date<br>Stamp | A               |                | f & I cannot see a |
| Te                                     | elephon              | e:                  |                            |                |               | 170             | ٥.             |                    |
|                                        |                      |                     |                            |                |               | 6.75 do         | 한<br>다 5       | )<br>[ ]<br>[ ]    |
|                                        |                      |                     |                            |                |               |                 | J.             | 1.1                |
|                                        | <b>l</b> Che         | eck here if this is | a change of address.       |                |               |                 |                |                    |
| 0                                      | LINE<br>NO.          | AMC<br>NUMBER       | CLAIM/SITE NAME            | COUNTY RED     |               | TWP             | RNG            | SEC                |
|                                        | 1                    | 416374              | NYP-II                     | 2012-          | 07421         | 0040 N          | 0180U)         | 064                |
|                                        | 2                    | 416375              | NYP-1Z                     | 2017-          | -02422        | 0040N           | 0180U          | 004                |
|                                        | 3                    | 416376              | NYP-13                     | 2012-          | - 02423       | 0040N           | o180W          | 004                |
|                                        | 4                    | 416377              | NYP-14                     | 2012           | - 02424       | 0040N           | 01804          | 004                |
|                                        | 5                    | 416378              | NYP-15                     | Z01Z -         | -02425        | 0040N           | 01801          | 004                |
|                                        | 6                    | 416379              | NYP-16                     | Z0[Z -         | -02426        | 0040N           | 0180W          | 004                |
|                                        | 7                    | 416380              | NYP-17                     | 2012-          | - 02427       | 0040N           | 0180W          | 004                |
|                                        | 8                    | 416381              | NYP-18                     | 2012 -         | - 02428       | 0040N           | 01801          | 004                |
|                                        | 9                    | 416382              | NYP-19                     | 2012-          | - 02429       | 2040N           | 0180W          | 004                |
|                                        | 10                   | 416383              | NYP-ZO                     | 2012-          | - 02430       | DOHON           | 0180W          | 004                |
| List additional claims on Form MCF114. |                      |                     | No. of Claims<br>Check No: |                |               |                 |                |                    |
| Bu                                     | reau of              | f Land Managen      | nent                       | Receipt No.: _ |               | _               |                |                    |
|                                        | Arizona State Office |                     |                            | For RIM Usa O  | m ly          |                 |                |                    |