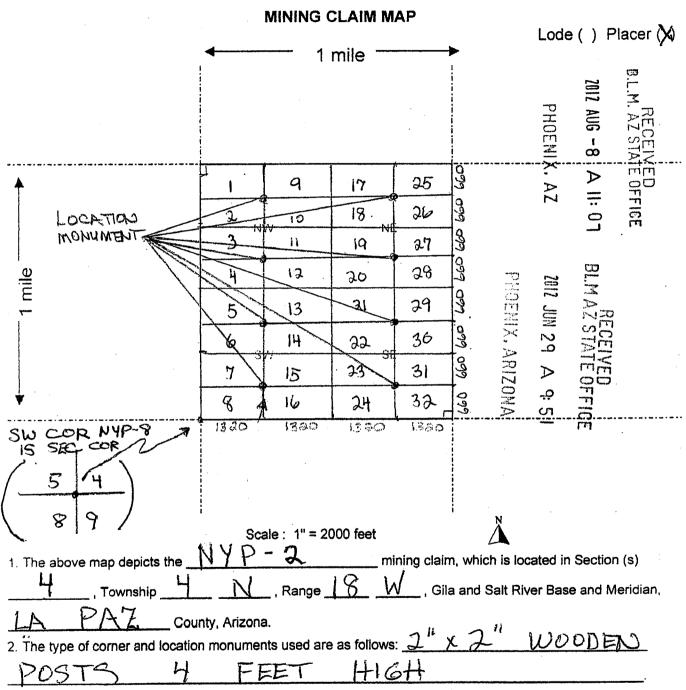

#### ARCHEAN MOUNTAIN MINING GROUP. LLC

| Address: |             |                    |                      | BLM                                    |               | DEC              | 20  |
|----------|-------------|--------------------|----------------------|----------------------------------------|---------------|------------------|-----|
| С        | ity:        | S                  | tate: Zip:           | Date                                   | 5<            |                  | 200 |
| Т        | elephon     | e:                 |                      | Stamp                                  | EIIIX, ARIZON | 24               | SI  |
|          |             |                    |                      |                                        | 200           | $\triangleright$ |     |
| S        | ignature    | :                  |                      |                                        | 9             | ÷                |     |
|          | ☐ Che       | ck here if this is | a change of address. |                                        | ,>            | رن<br>ا          |     |
|          | LINE<br>NO. | AMC<br>NUMBER      | CLAIM/SITE NAME      | COUNTY RECORDER<br>DATA (If available) | TWP           | RNG              | SEC |
|          | 1           | 416364             | NYP - 1              | 2012-02411                             | 00401         | 0180W            | 004 |
|          | 2           | 416365             | NYP - Z              | 2012-02412                             | 0040 N        | 0180W            | 004 |
|          | 3           | 416366             | NYP-3                | 2017-02413                             | 0046N         | 0180W            | 004 |
|          | 4           | 416367             | NYP - 4              | 2017-02414                             | 0040 N        | 0180W            | 004 |
|          | 5           | 416368             | NYP-5                | 2012-02415                             | 00401         | 0180W            | 004 |
|          | 6           | 416369             | MYP - 6              | 2012-02416                             | 0040N         | 0180W            | 004 |
|          | 7           | 416370             | NYP-7                | 2012 - 02417                           | 0040N         | 0180U)           | 004 |
|          | 8           | 416371             | NYP-8                | 7012 - 02418                           | 0040N         | 0180W            | 004 |