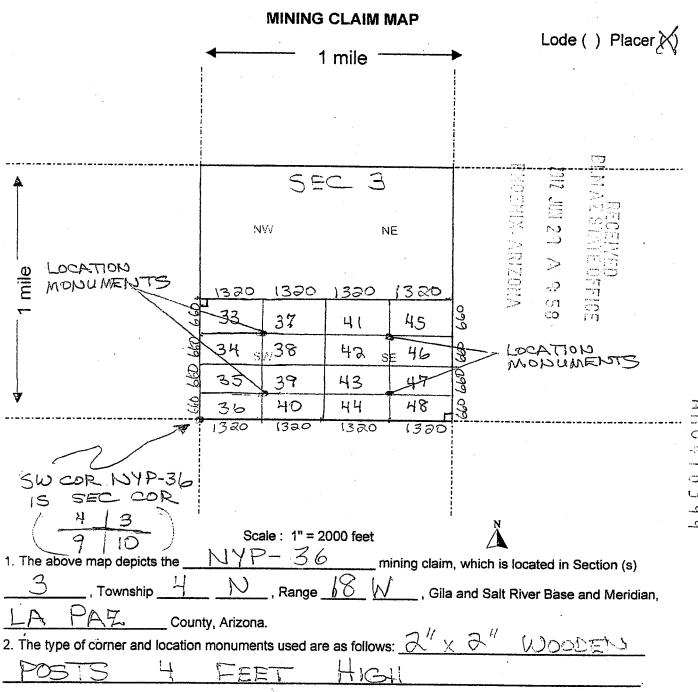

## SUPPLEMENT ATTACHMENT TO QUIT CLAIM PEEP TO ARCHEAN MOUNTAIN MINING GROUP. LLC

| Claimant    | Name:              |                      |                                          | 54           | 310        | N20 |
|-------------|--------------------|----------------------|------------------------------------------|--------------|------------|-----|
| Address:    |                    |                      | BLM                                      | IIX, ARIZONA | 24         |     |
|             |                    | tate: Zip:           | Date<br>Stamp                            | RIZ          | D          |     |
| Telephon    | e:                 |                      | Stamp                                    | 9            | <u>.</u> و |     |
| E-mail ad   | dress:             |                      | 7 13 1 1 1 1 1 1 1 1 1 1 1 1 1 1 1 1 1 1 |              | 15         |     |
| Signature   | :                  |                      |                                          |              |            |     |
| ☐ Che       | ck here if this is | a change of address. |                                          |              |            |     |
| LINE<br>NO. | AMC<br>NUMBER      | CLAIM/SITE NAME      | COUNTY RECORDER DATA (If available)      | TWP          | RNG        | SEC |
| 1           | 416404             | NYP-41               | 2012-02451                               | 4N           | 18 W       | 3   |
| 2           | 416405             | NYP-42               | 2012-02452                               | 4N           | 18 W       | 3   |
| 3           | 416406             | NYP-43               | 2012-02453                               | 4N           | (8W        | 3   |
| 4           | 416407             | NYP-44               | 2012-02454                               | 4N           | 18W        | 3   |
| 5           | 416408             | NYP-45               | 2012 - 02455                             | 4N           | 18W        | 3   |
| 6           | 416409             | NYP-46               | 2012 - 02456                             | 14N          | 18 W       | 3   |
| 7           | 416410             | NYP-47               | 2012-02457                               | 4N           | 18W        | 3   |
| 8           | 416411             | NYP-48               | 2012-02458                               | 4N           | 18W        | 3   |
| 9           |                    | ,                    |                                          |              |            |     |