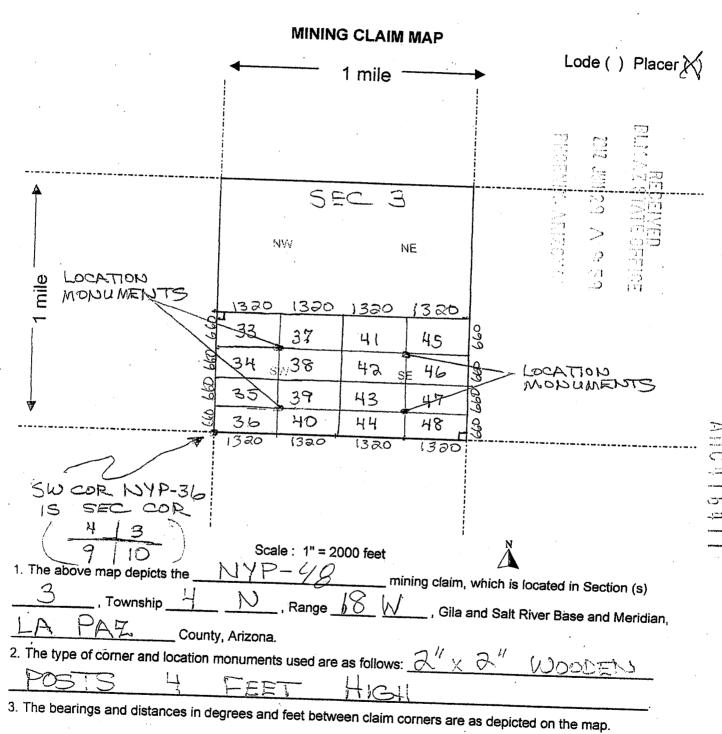

## SUPPLEMENT ATTACHMENT TO QUIT CLAIM PEEP TO ARCHEAN MOUNTAIN MINING GROUP. LLC

| Claimant    | Name:              |                      |                                          | 54           | 310        | N20 |
|-------------|--------------------|----------------------|------------------------------------------|--------------|------------|-----|
| Address:    |                    |                      | BLM                                      | IIX, ARIZONA | 24         |     |
|             |                    | tate: Zip:           | Date<br>Stamp                            | RIZ          | D          |     |
| Telephon    | e:                 |                      | Stamp                                    | 9            | <u>.</u> و |     |
| E-mail ad   | dress:             |                      | 7 13 1 1 1 1 1 1 1 1 1 1 1 1 1 1 1 1 1 1 |              | 15         |     |
| Signature   | :                  |                      |                                          |              |            |     |
| ☐ Che       | ck here if this is | a change of address. |                                          |              |            |     |
| LINE<br>NO. | AMC<br>NUMBER      | CLAIM/SITE NAME      | COUNTY RECORDER DATA (If available)      | TWP          | RNG        | SEC |
| 1           | 416404             | NYP-41               | 2012-02451                               | 4N           | 18 W       | 3   |
| 2           | 416405             | NYP-42               | 2012-02452                               | 4N           | 18 W       | 3   |
| 3           | 416406             | NYP-43               | 2012-02453                               | 4N           | (8W        | 3   |
| 4           | 416407             | NYP-44               | 2012-02454                               | 4N           | 18W        | 3   |
| 5           | 416408             | NYP-45               | 2012 - 02455                             | 4N           | 18W        | 3   |
| 6           | 416409             | NYP-46               | 2012 - 02456                             | 14N          | 18 W       | 3   |
| 7           | 416410             | NYP-47               | 2012-02457                               | 4N           | 18W        | 3   |
| 8           | 416411             | NYP-48               | 2012-02458                               | 4N           | 18W        | 3   |
| 9           |                    | ,                    |                                          |              |            |     |