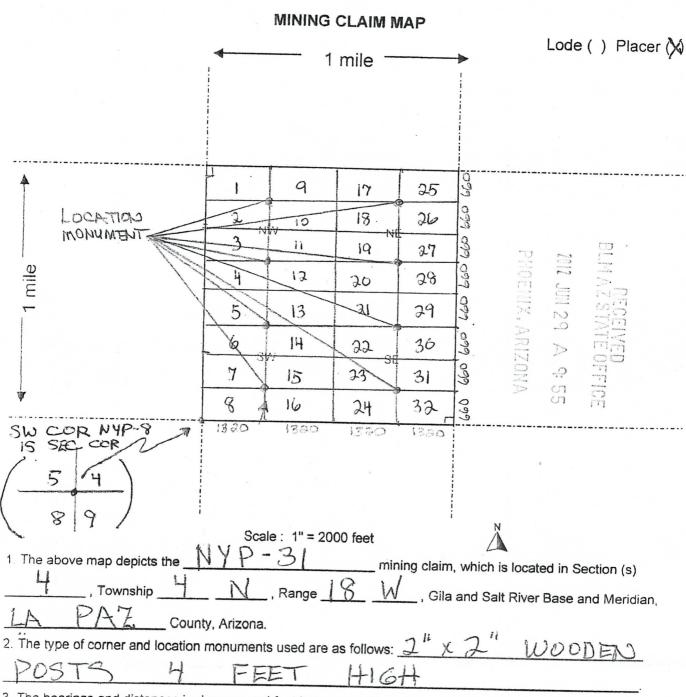

# SUPPLEMENT ATTACHMENT TO QUIT CLAIM DEED TO ARCHEAN MOUNTAIN MINING GROUP.LLC

MAINTENANCE FEE PAYMENT

**Bureau of Land Management** 

**Arizona State Office** www.blm.gov/az/

Claimant Name:

| Ad                                     | ddress:                   |                      |                      |                            | BLM           |         | OEC              |           |
|----------------------------------------|---------------------------|----------------------|----------------------|----------------------------|---------------|---------|------------------|-----------|
| Ci                                     | ity:                      | St                   | tate: Zip:           |                            | Date<br>Stamp | ><      | 2ч               | 38        |
| Te                                     | elephon                   | e:                   |                      |                            |               | ARIZONA | $\triangleright$ | 高高        |
| E-                                     | -mail ad                  | dress:               |                      |                            |               | 170     | -0               | 90        |
| Si                                     | gnature                   | :                    |                      |                            |               | 5       | =                | 771<br>70 |
|                                        | <b>〕</b> Che⁴             | ck here if this is a | a change of address. |                            |               |         | 01               | 1:1       |
|                                        | LINE<br>NO.               | AMC<br>NUMBER        | CLAIM/SITE NAME      | COUNTY RE<br>DATA (If avai |               | TWP     | RNG              | SEC       |
|                                        | 1                         | 416394               | NYP-31               | 2012-                      | -02441        | 4N      | 18 W             | 4         |
|                                        | 2                         | 416395               | NYP-32               | 2012-                      | -02442        | 4N      | 18W              | 4         |
|                                        | 3                         | 416396               | NYP-33               | 2012-                      | -02443        | 4N      | 18W              | 3         |
|                                        | 4                         | 416397               | NYP-34               | 2012                       | - 02444       | 4N      | 18 W             | 3         |
|                                        | 5                         | 416398               | NYP-35               | 2012                       | - oz445       | 4 N     | 18W              | 3         |
|                                        | 6                         | 416399               | NYP-36               | 2012                       | - 02446       | 4N      | 18W              | 3         |
|                                        | 7                         | 416400               | NYP-37               | 2012                       | -02447        | 4 N     | 18W              | 3         |
|                                        | 8                         | 416401               | NYP-38               | 2012                       | - 02448       | 4N      | 18W              | 3         |
|                                        | 9                         | 416402               | NYP-39               | 2012                       | - 02449       | 4N      | 18W              | 3         |
|                                        | 10                        | 416403               | NYP-40               | 2012                       | - 02450       | 4N      | 18W              | 3         |
| List additional claims on Form MCF114. |                           | No. of Claims        | s*:x                 | \$155 =                    |               |         |                  |           |
|                                        |                           |                      |                      |                            | Init          |         |                  |           |
| Ви                                     | Bureau of Land Management |                      |                      | Receipt No.: _             |               |         |                  |           |