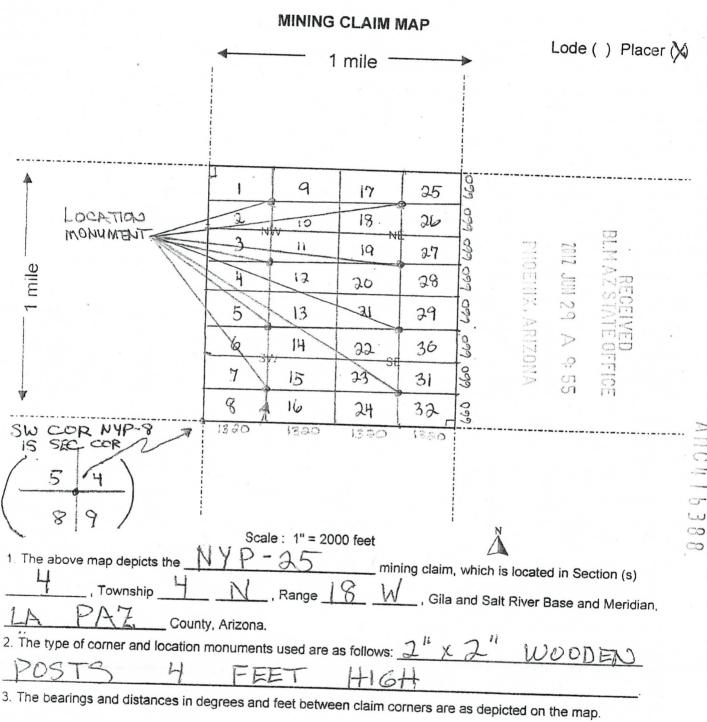

| LINE<br>NO. | AMC<br>NUMBER | CLAIM/SITE NAME | COUNTY RECORDER<br>DATA (If available) | TWP | RNG | SEC |
|-------------|---------------|-----------------|----------------------------------------|-----|-----|-----|
| 1           | 416384        | NYP-21          | 2012-02431                             | 4N  | 18W | 004 |
| 2           | 416385        | NYP - 22        | 2012-02432                             | 4 N | 18W | 004 |
| 3           | 416386        | NYP-23          | 2012-02433                             | 4 N | 18W | /   |
| 4           | 416387        | NYP-24          | 2012-02434                             | 4N  | 18W | 004 |
| 5           | 416388        | NYP- 25         | 2012-02435                             | 4 N | 18W | 004 |
| 6           | 416389        | NYP-26          | 2012 - 62436                           | 4 N | 18W | 604 |
| 7           | 416390        | NYP-27          | 2012 - 02437                           | 4N  | 18W | 004 |
| 8           | 416391        | NYP-28          | 2012 - 02438                           | 4N  | 18W | 004 |
| 9           | 416392        | NYP-29          | 2012-02439                             | 4N  | 18W | 004 |
| 10          | 416393        | NYP-30          | 2012-02440                             | 41  | 18W | 001 |