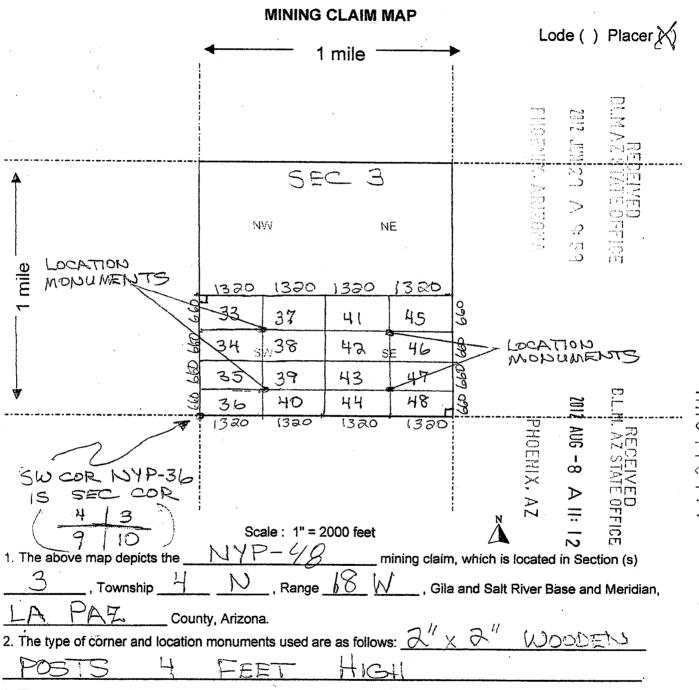

## SUPPLEMENT ATTACHMENT TO QUIT CLAIM PEEP TO ARCHEAN MOUNTAIN MINING GROUP. LLC

| Claimant    | Name:              |                      |                                          | 54           | 310        | N20 |
|-------------|--------------------|----------------------|------------------------------------------|--------------|------------|-----|
| Address:    |                    |                      | BLM                                      | IIX, ARIZONA | 24         |     |
|             |                    | tate: Zip:           | Date<br>Stamp                            | RIZ          | D          |     |
| Telephon    | e:                 |                      | Stamp                                    | 9            | <u>.</u> و |     |
| E-mail ad   | dress:             |                      | 7 13 1 1 1 1 1 1 1 1 1 1 1 1 1 1 1 1 1 1 |              | 15         |     |
| Signature   | :                  |                      |                                          |              |            |     |
| ☐ Che       | ck here if this is | a change of address. |                                          |              |            |     |
| LINE<br>NO. | AMC<br>NUMBER      | CLAIM/SITE NAME      | COUNTY RECORDER DATA (If available)      | TWP          | RNG        | SEC |
| 1           | 416404             | NYP-41               | 2012-02451                               | 4N           | 18 W       | 3   |
| 2           | 416405             | NYP-42               | 2012-02452                               | 4N           | 18 W       | 3   |
| 3           | 416406             | NYP-43               | 2012-02453                               | 4N           | (8W        | 3   |
| 4           | 416407             | NYP-44               | 2012-02454                               | 4N           | 18W        | 3   |
| 5           | 416408             | NYP-45               | 2012 - 02455                             | 4N           | 18W        | 3   |
| 6           | 416409             | NYP-46               | 2012 - 02456                             | 14N          | 18 W       | 3   |
| 7           | 416410             | NYP-47               | 2012-02457                               | 4N           | 18W        | 3   |
| 8           | 416411             | NYP-48               | 2012-02458                               | 4N           | 18W        | 3   |
| 9           |                    | ,                    |                                          |              |            |     |