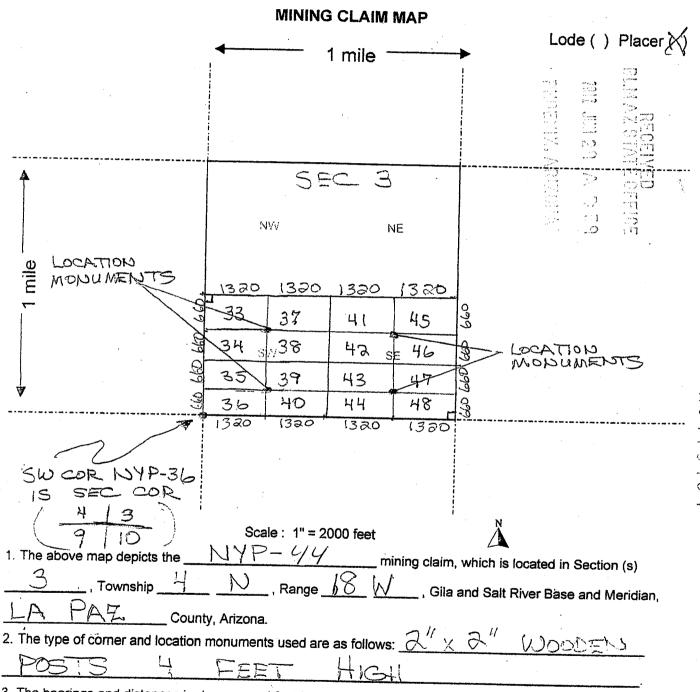

## SUPPLEMENT ATTACHMENT TO QUIT CLAIM PEEP TO ARCHEAN MOUNTAIN MINING GROUP. LLC

| Claimant    | Name:              |                      |                                          | 54           | 310        | N20 |
|-------------|--------------------|----------------------|------------------------------------------|--------------|------------|-----|
| Address:    |                    |                      | BLM                                      | IIX, ARIZONA | 24         |     |
|             |                    | tate: Zip:           | Date<br>Stamp                            | RIZ          | D          |     |
| Telephon    | e:                 |                      | Stamp                                    | 9            | <u>.</u> و |     |
| E-mail ad   | dress:             |                      | 7 13 1 1 1 1 1 1 1 1 1 1 1 1 1 1 1 1 1 1 |              | 15         |     |
| Signature   | :                  |                      |                                          |              |            |     |
| ☐ Che       | ck here if this is | a change of address. |                                          |              |            |     |
| LINE<br>NO. | AMC<br>NUMBER      | CLAIM/SITE NAME      | COUNTY RECORDER DATA (If available)      | TWP          | RNG        | SEC |
| 1           | 416404             | NYP-41               | 2012-02451                               | 4N           | 18 W       | 3   |
| 2           | 416405             | NYP-42               | 2012-02452                               | 4N           | 18 W       | 3   |
| 3           | 416406             | NYP-43               | 2012-02453                               | 4N           | (8W        | 3   |
| 4           | 416407             | NYP-44               | 2012-02454                               | 4N           | 18W        | 3   |
| 5           | 416408             | NYP-45               | 2012 - 02455                             | 4N           | 18W        | 3   |
| 6           | 416409             | NYP-46               | 2012 - 02456                             | 14N          | 18 W       | 3   |
| 7           | 416410             | NYP-47               | 2012-02457                               | 4N           | 18W        | 3   |
| 8           | 416411             | NYP-48               | 2012-02458                               | 4N           | 18W        | 3   |
| 9           |                    | ,                    |                                          |              |            |     |