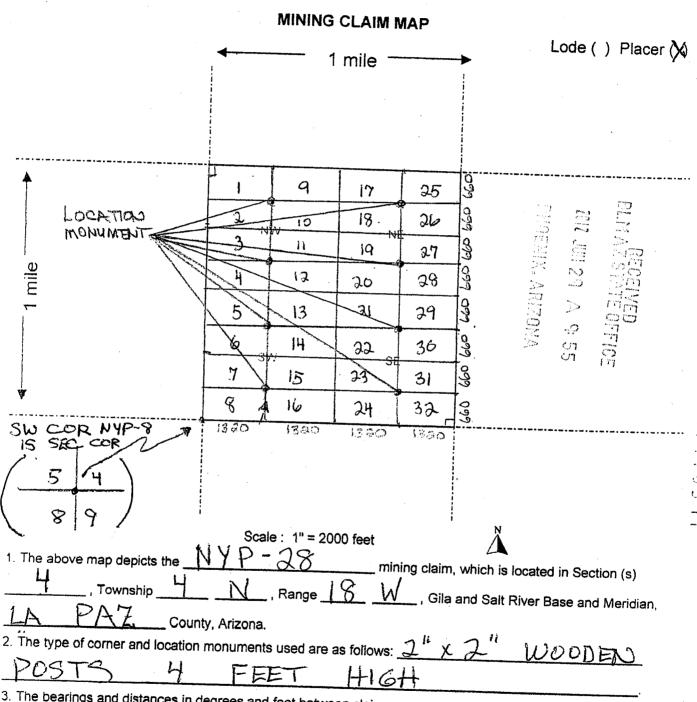

| LINE<br>NO. | AMC<br>NUMBER | CLAIM/SITE NAME | COUNTY RECORDER<br>DATA (If available) | TWP | RNG | SEC |
|-------------|---------------|-----------------|----------------------------------------|-----|-----|-----|
| 1           | 416384        | NYP-21          | 2012-02431                             | 4N  | 18W | 004 |
| 2           | 416385        | NYP - 22        | 2012-02432                             | 4 N | 18W | 004 |
| 3           | 416386        | NYP-23          | 2012-02433                             | 4 N | 18W | /   |
| 4           | 416387        | NYP-24          | 2012-02434                             | 4N  | 18W | 004 |
| 5           | 416388        | NYP- 25         | 2012-02435                             | 4 N | 18W | 004 |
| 6           | 416389        | NYP-26          | 2012 - 62436                           | 4 N | 18W | 604 |
| 7           | 416390        | NYP-27          | 2012 - 02437                           | 4N  | 18W | 004 |
| 8           | 416391        | NYP-28          | 2012 - 02438                           | 4N  | 18W | 004 |
| 9           | 416392        | NYP-29          | 2012-02439                             | 4N  | 18W | 004 |
| 10          | 416393        | NYP-30          | 2012-02440                             | 41  | 18W | 001 |