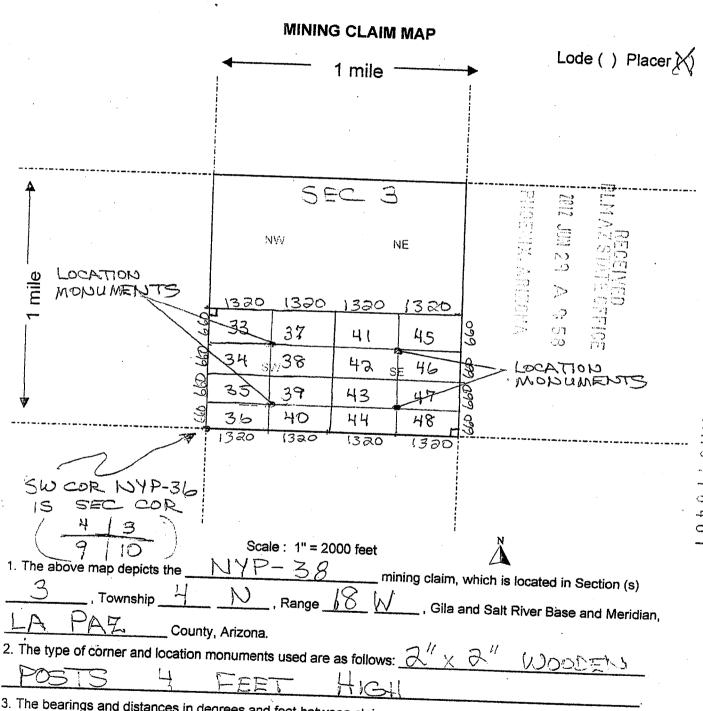

## SUPPLEMENT ATTACHMENT TO QUIT CLAIM PEEP TO ARCHEAN MOUNTAIN MINING GROUP. LLC

| Claimant    | Name:              |                      |                                          | 54           | 310        | N20 |
|-------------|--------------------|----------------------|------------------------------------------|--------------|------------|-----|
| Address:    |                    |                      | BLM                                      | IIX, ARIZONA | 24         |     |
|             |                    | tate: Zip:           | Date<br>Stamp                            | RIZ          | D          |     |
| Telephon    | e:                 |                      | Stamp                                    | 9            | <u>.</u> و |     |
| E-mail ad   | dress:             |                      | 7 13 1 1 1 1 1 1 1 1 1 1 1 1 1 1 1 1 1 1 |              | 15         |     |
| Signature   | :                  |                      |                                          |              |            |     |
| ☐ Che       | ck here if this is | a change of address. |                                          |              |            |     |
| LINE<br>NO. | AMC<br>NUMBER      | CLAIM/SITE NAME      | COUNTY RECORDER DATA (If available)      | TWP          | RNG        | SEC |
| 1           | 416404             | NYP-41               | 2012-02451                               | 4N           | 18 W       | 3   |
| 2           | 416405             | NYP-42               | 2012-02452                               | 4N           | 18 W       | 3   |
| 3           | 416406             | NYP-43               | 2012-02453                               | 4N           | (8W        | 3   |
| 4           | 416407             | NYP-44               | 2012-02454                               | 4N           | 18W        | 3   |
| 5           | 416408             | NYP-45               | 2012 - 02455                             | 4N           | 18W        | 3   |
| 6           | 416409             | NYP-46               | 2012 - 02456                             | 14N          | 18 W       | 3   |
| 7           | 416410             | NYP-47               | 2012-02457                               | 4N           | 18W        | 3   |
| 8           | 416411             | NYP-48               | 2012-02458                               | 4N           | 18W        | 3   |
| 9           |                    | ,                    |                                          |              |            |     |