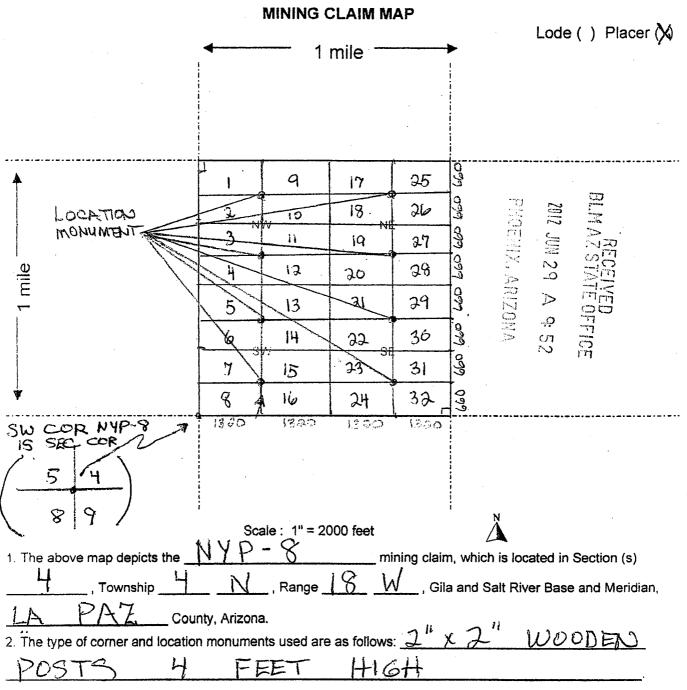

#### ARCHEAN MOUNTAIN MINING GROUP. LLC

| Address: |             |                    |                      | BLM                                    |               | DEC              | 20  |
|----------|-------------|--------------------|----------------------|----------------------------------------|---------------|------------------|-----|
| С        | ity:        | S                  | tate: Zip:           | Date                                   | 5<            |                  | 200 |
| Т        | elephon     | e:                 |                      | Stamp                                  | EIIIX, ARIZON | 24               | SI  |
|          |             |                    |                      |                                        | 200           | $\triangleright$ |     |
| S        | ignature    | :                  |                      |                                        | 9             | ÷                |     |
|          | ☐ Che       | ck here if this is | a change of address. |                                        | ,>            | رن<br>ا          |     |
|          | LINE<br>NO. | AMC<br>NUMBER      | CLAIM/SITE NAME      | COUNTY RECORDER<br>DATA (If available) | TWP           | RNG              | SEC |
|          | 1           | 416364             | NYP - 1              | 2012-02411                             | 00401         | 0180W            | 004 |
|          | 2           | 416365             | NYP - Z              | 2012-02412                             | 0040 N        | 0180W            | 004 |
|          | 3           | 416366             | NYP-3                | 2017-02413                             | 0046N         | 0180W            | 004 |
|          | 4           | 416367             | NYP - 4              | 2017-02414                             | 0040 N        | 0180W            | 004 |
|          | 5           | 416368             | NYP-5                | 2012-02415                             | 00401         | 0180W            | 004 |
|          | 6           | 416369             | MYP - 6              | 2012-02416                             | 0040N         | 0180W            | 004 |
|          | 7           | 416370             | NYP-7                | 2012 - 02417                           | 0040N         | 0180U)           | 004 |
|          | 8           | 416371             | NYP-8                | 7012 - 02418                           | 0040N         | 0180W            | 004 |