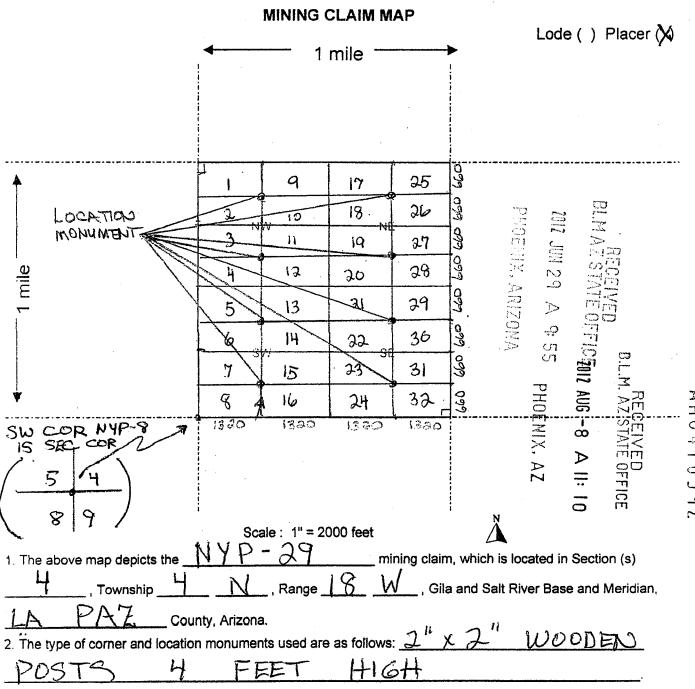

| LINE<br>NO. | AMC<br>NUMBER | CLAIM/SITE NAME | COUNTY RECORDER<br>DATA (If available) | TWP | RNG | SEC |
|-------------|---------------|-----------------|----------------------------------------|-----|-----|-----|
| 1           | 416384        | NYP-21          | 2012-02431                             | 4N  | 18W | 004 |
| 2           | 416385        | NYP - 22        | 2012-02432                             | 4 N | 18W | 004 |
| 3           | 416386        | NYP-23          | 2012-02433                             | 4 N | 18W | /   |
| 4           | 416387        | NYP-24          | 2012-02434                             | 4N  | 18W | 004 |
| 5           | 416388        | NYP- 25         | 2012-02435                             | 4 N | 18W | 004 |
| 6           | 416389        | NYP-26          | 2012 - 62436                           | 4 N | 18W | 604 |
| 7           | 416390        | NYP-27          | 2012 - 02437                           | 4N  | 18W | 004 |
| 8           | 416391        | NYP-28          | 2012 - 02438                           | 4N  | 18W | 004 |
| 9           | 416392        | NYP-29          | 2012-02439                             | 4N  | 18W | 004 |
| 10          | 416393        | NYP-30          | 2012-02440                             | 41  | 18W | 001 |