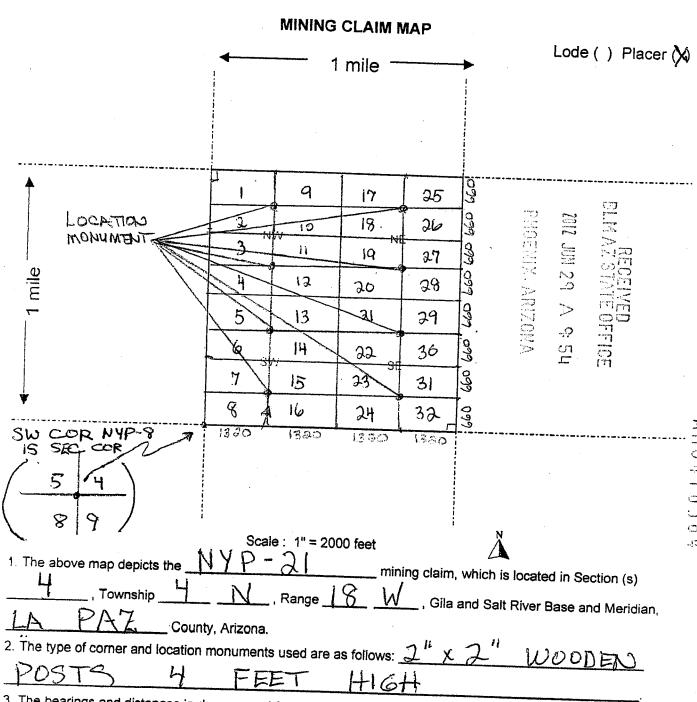

| LINE<br>NO. | AMC<br>NUMBER | CLAIM/SITE NAME | COUNTY RECORDER<br>DATA (If available) | TWP | RNG | SEC |
|-------------|---------------|-----------------|----------------------------------------|-----|-----|-----|
| 1           | 416384        | NYP-21          | 2012-02431                             | 4N  | 18W | 004 |
| 2           | 416385        | NYP - 22        | 2012-02432                             | 4 N | 18W | 004 |
| 3           | 416386        | NYP-23          | 2012-02433                             | 4 N | 18W | /   |
| 4           | 416387        | NYP-24          | 2012-02434                             | 4N  | 18W | 004 |
| 5           | 416388        | NYP- 25         | 2012-02435                             | 4 N | 18W | 004 |
| 6           | 416389        | NYP-26          | 2012 - 62436                           | 4 N | 18W | 604 |
| 7           | 416390        | NYP-27          | 2012 - 02437                           | 4N  | 18W | 004 |
| 8           | 416391        | NYP-28          | 2012 - 02438                           | 4N  | 18W | 004 |
| 9           | 416392        | NYP-29          | 2012-02439                             | 4N  | 18W | 004 |
| 10          | 416393        | NYP-30          | 2012-02440                             | 41  | 18W | 001 |