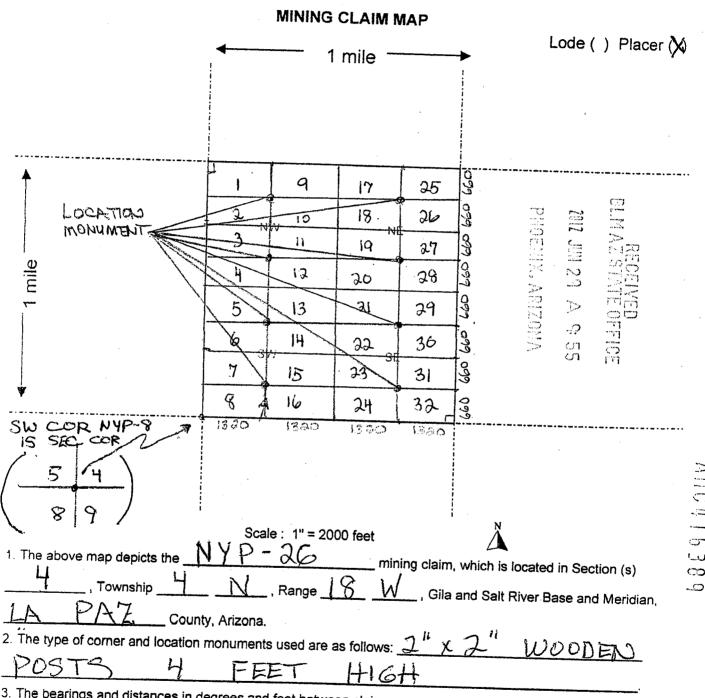

#### ARCHEAN MOUNTAIN MINING GROUP. LLC

| Address: |             |                    |                      | BLM                                    |               | DEC              | 20  |
|----------|-------------|--------------------|----------------------|----------------------------------------|---------------|------------------|-----|
| С        | ity:        | S                  | tate: Zip:           | Date                                   | 5<            |                  | 200 |
| Т        | elephon     | e:                 |                      | Stamp                                  | EIIIX, ARIZON | 24               | SI  |
|          |             |                    |                      |                                        | 200           | $\triangleright$ |     |
| S        | ignature    | :                  |                      |                                        | 9             | ÷                |     |
|          | ☐ Che       | ck here if this is | a change of address. |                                        | ,>            | رن<br>ا          |     |
|          | LINE<br>NO. | AMC<br>NUMBER      | CLAIM/SITE NAME      | COUNTY RECORDER<br>DATA (If available) | TWP           | RNG              | SEC |
|          | 1           | 416364             | NYP - 1              | 2012-02411                             | 00401         | 0180W            | 004 |
|          | 2           | 416365             | NYP - Z              | 2012-02412                             | 0040 N        | 0180W            | 004 |
|          | 3           | 416366             | NYP-3                | 2017-02413                             | 0046N         | 0180W            | 004 |
|          | 4           | 416367             | NYP - 4              | 2017-02414                             | 0040 N        | 0180W            | 004 |
|          | 5           | 416368             | NYP-5                | 2012-02415                             | 00401         | 0180W            | 004 |
|          | 6           | 416369             | MYP - 6              | 2012-02416                             | 0040N         | 0180W            | 004 |
|          | 7           | 416370             | NYP-7                | 2012 - 02417                           | 0040N         | 0180U)           | 004 |
|          | 8           | 416371             | NYP-8                | 7012 - 02418                           | 0040N         | 0180W            | 004 |