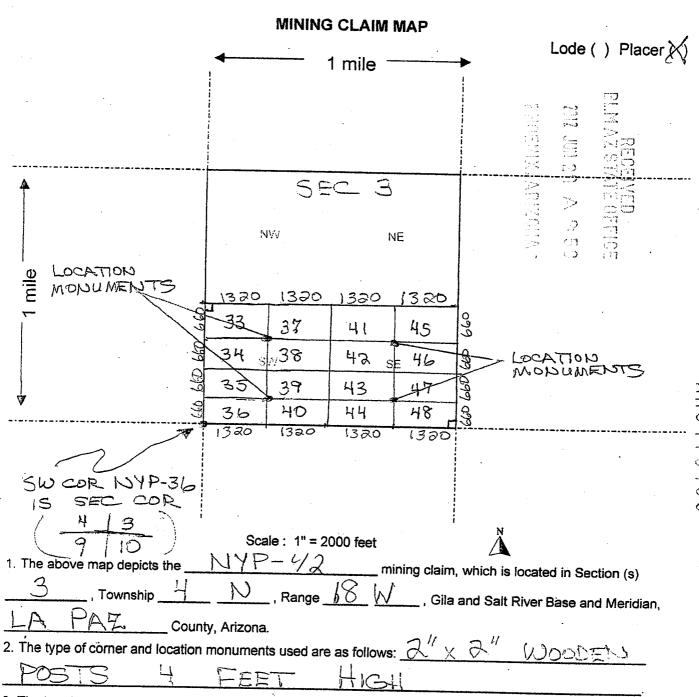

## SUPPLEMENT ATTACHMENT TO QUIT CLAIM PEEP TO ARCHEAN MOUNTAIN MINING GROUP. LLC

| Claimant    | Name:              |                      |                                          | 54           | 310        | N20 |
|-------------|--------------------|----------------------|------------------------------------------|--------------|------------|-----|
| Address:    |                    |                      | BLM                                      | IIX, ARIZONA | 24         |     |
|             |                    | tate: Zip:           | Date<br>Stamp                            | RIZ          | D          |     |
| Telephon    | e:                 |                      | Stamp                                    | 9            | <u>.</u> و |     |
| E-mail ad   | dress:             |                      | 7 13 1 1 1 1 1 1 1 1 1 1 1 1 1 1 1 1 1 1 |              | 15         |     |
| Signature   | :                  |                      |                                          |              |            |     |
| ☐ Che       | ck here if this is | a change of address. |                                          |              |            |     |
| LINE<br>NO. | AMC<br>NUMBER      | CLAIM/SITE NAME      | COUNTY RECORDER DATA (If available)      | TWP          | RNG        | SEC |
| 1           | 416404             | NYP-41               | 2012-02451                               | 4N           | 18 W       | 3   |
| 2           | 416405             | NYP-42               | 2012-02452                               | 4N           | 18 W       | 3   |
| 3           | 416406             | NYP-43               | 2012-02453                               | 4N           | (8W        | 3   |
| 4           | 416407             | NYP-44               | 2012-02454                               | 4N           | 18W        | 3   |
| 5           | 416408             | NYP-45               | 2012 - 02455                             | 4N           | 18W        | 3   |
| 6           | 416409             | NYP-46               | 2012 - 02456                             | 14N          | 18 W       | 3   |
| 7           | 416410             | NYP-47               | 2012-02457                               | 4N           | 18W        | 3   |
| 8           | 416411             | NYP-48               | 2012-02458                               | 4N           | 18W        | 3   |
| 9           |                    | ,                    |                                          |              |            |     |