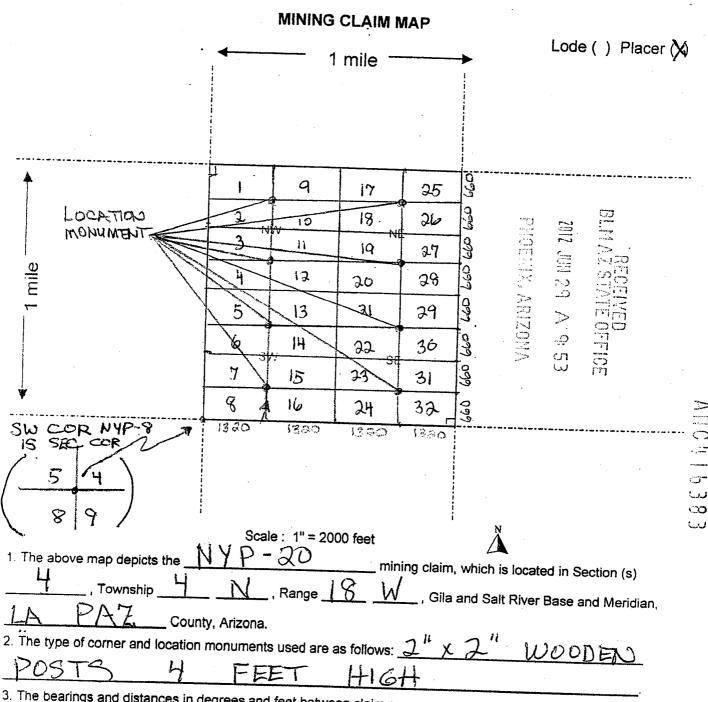

| LINE<br>NO. | AMC<br>NUMBER | CLAIM/SITE NAME | COUNTY RECORDER<br>DATA (If available) | TWP | RNG | SEC |
|-------------|---------------|-----------------|----------------------------------------|-----|-----|-----|
| 1           | 416384        | NYP-21          | 2012-02431                             | 4N  | 18W | 004 |
| 2           | 416385        | NYP - 22        | 2012-02432                             | 4 N | 18W | 004 |
| 3           | 416386        | NYP-23          | 2012-02433                             | 4 N | 18W | /   |
| 4           | 416387        | NYP-24          | 2012-02434                             | 4N  | 18W | 004 |
| 5           | 416388        | NYP- 25         | 2012-02435                             | 4 N | 18W | 004 |
| 6           | 416389        | NYP-26          | 2012 - 62436                           | 4 N | 18W | 604 |
| 7           | 416390        | NYP-27          | 2012 - 02437                           | 4N  | 18W | 004 |
| 8           | 416391        | NYP-28          | 2012 - 02438                           | 4N  | 18W | 004 |
| 9           | 416392        | NYP-29          | 2012-02439                             | 4N  | 18W | 004 |
| 10          | 416393        | NYP-30          | 2012-02440                             | 41  | 18W | 001 |